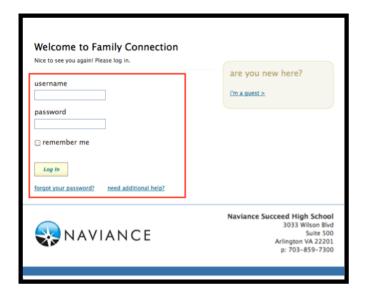

# **Getting Started**

You must have the following:

- A computer that is connected to the Internet
- Your username and password, provided by your school

## Logging in

Follow the steps below:

- 1. Go to your school's assigned Website: <u>https://connection.naviance.com/pompanobhs</u>
- Enter the username provided by your school in the Username field. (example: 06......)
- 3. Enter the password in the **Password** field. <u>The password</u> <u>for students is their birthdate in the following format</u> <u>MM/DD/YYYY.</u> Don't forget to enter the slashes (/)!
- 4. Check the box next to Remember Me if you want to bypass entering this information on return visits. (Not recommended for shared or public computers.)
- 5. Click the Log In button.