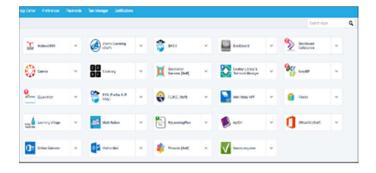

- 4. **IF IT IS YOUR FIRST TIME,** set up your security questions by following the prompts.
- 5. *IF PROMPTED,* install the Browser Plugin. Follow prompts.
- **6.** The Launchpad should be visible.

7. IF IT IS YOUR FIRST TIME ACCESSING YOUR LAUNCHPAD, then please logout & close the browser to complete your account set-up. THEN, reopen the browser and repeat Steps 1. thru 3. to get back to your Launchpad. FINISHED!