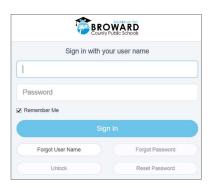

1. Navigate to the Broward Single Sign-On (SSO) page.

www.browardschools.com/sso

2. Click the button that says "Register Now / Login"

3. Enter your

Username: Student Number (0601000123)

Password: P+birthday. (Pmm/dd/yyyy)

- 4. **IF IT IS YOUR FIRST TIME,** set up your security questions by following the prompts.
- 5. *IF PROMPTED,* install the Browser Plugin. Follow prompts.
- **6.** The Launchpad should be visible.

7. IF IT IS YOUR FIRST TIME ACCESSING YOUR LAUNCHPAD, then please logout & close the browser to complete your account set-up. THEN, reopen the browser and repeat Steps 1. thru 3. to get back to your Launchpad. FINISHED!