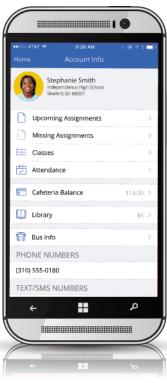

### Nutrition and Wellness

- Meal menus
- Account balances
- Account alerts

### Transportation

- Bus route assignments
- Bus stop pick-up and drop-off times
- Bus stop locations

#### Academics

- Daily attendance
- Course schedules
- Library obligations