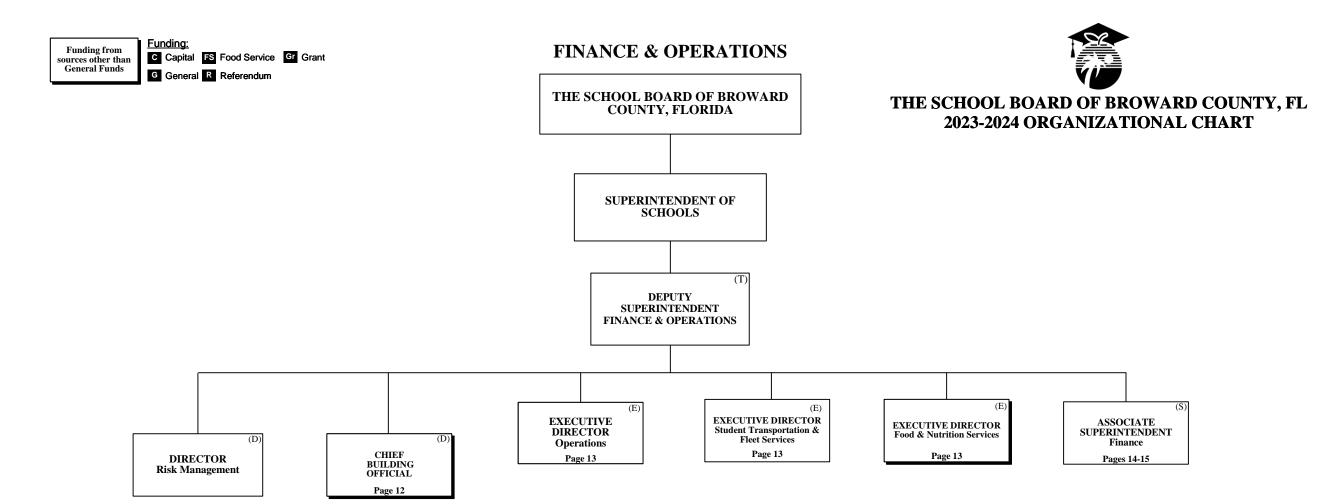

# THE SCHOOL BOARD OF BROWARD COUNTY, FLORIDA 2023-2024 ORGANIZATIONAL CHART

Board Approved: 05/16/23

| School Board Appointed Committees & Public Stakeholders          | 1     |
|------------------------------------------------------------------|-------|
| Superintendent of Schools (Direct & Dotted Line Reports)         | 2     |
| Teaching & Learning (Direct Reports)                             | 3-9   |
| Learning Communities                                             | 4     |
| Academics                                                        | 5     |
| Exceptional Student Education                                    | 6     |
| Research, Title I & Engagement                                   | 7     |
| Professional & Leadership Development                            | 8     |
| Student Services                                                 | 9     |
| Safety & Security                                                | 10    |
| Finance & Operations (Direct Reports)                            | 11-15 |
| Building/Fire                                                    | 12    |
| Operations                                                       | 13    |
| Finance                                                          | 14-15 |
| Communications & Legislative Affairs                             | 16    |
| Facilities                                                       | 17    |
| Information Technology                                           | 18-20 |
| Chief of Staff (Human Resources & Equity; Strategic Improvement) | 21    |
| Auditor                                                          | 22    |
| General Counsel                                                  | 23    |

-14-

FINANCE & OPERATIONS

Funding:

Board Approved: 05/16/23

Board Approved: 05/16/23 -15-

Board Approved: 05/16/23 -16-

Board Approved: 05/16/23 -20-

Board Approved: 05/16/23 -22-