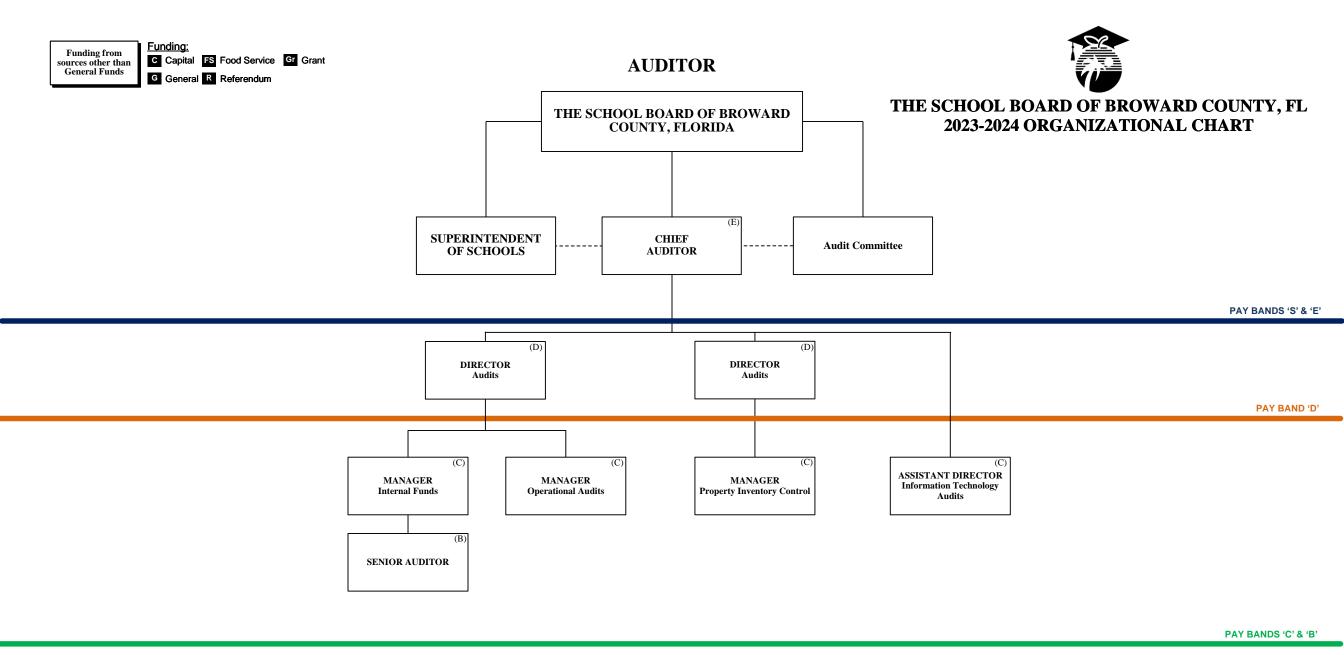

# THE SCHOOL BOARD OF BROWARD COUNTY, FLORIDA 2023-2024 ORGANIZATIONAL CHART

Board Approved: 05/16/23

| School Board Appointed Committees & Public Stakeholders          | 1     |
|------------------------------------------------------------------|-------|
| Superintendent of Schools (Direct & Dotted Line Reports)         | 2     |
| Teaching & Learning (Direct Reports)                             | 3-9   |
| Learning Communities                                             | 4     |
| Academics                                                        | 5     |
| Exceptional Student Education                                    | 6     |
| Research, Title I & Engagement                                   | 7     |
| Professional & Leadership Development                            | 8     |
| Student Services                                                 | 9     |
| Safety & Security                                                | 10    |
| Finance & Operations (Direct Reports)                            | 11-15 |
| Building/Fire                                                    | 12    |
| Operations                                                       | 13    |
| Finance                                                          | 14-15 |
| Communications & Legislative Affairs                             | 16    |
| Facilities                                                       | 17    |
| Information Technology                                           | 18-20 |
| Chief of Staff (Human Resources & Equity; Strategic Improvement) | 21    |
| Auditor                                                          | 22    |
| General Counsel                                                  | 23    |