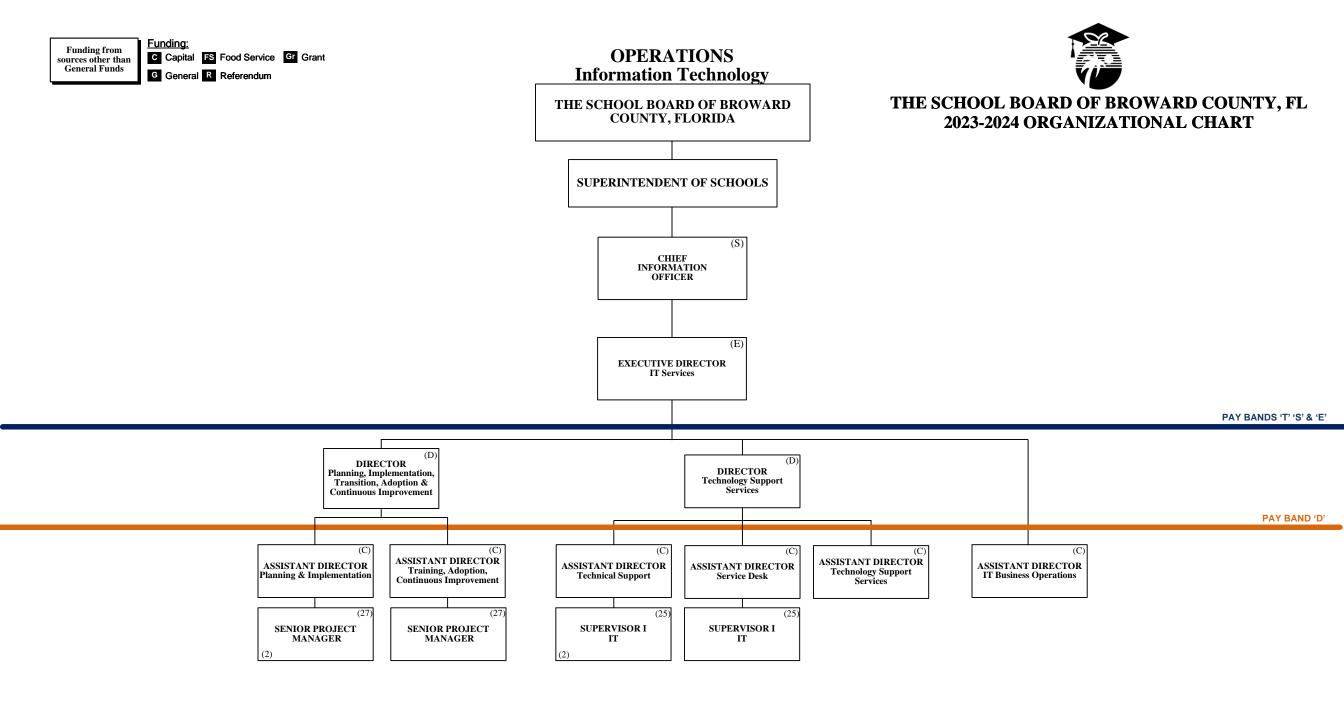

# THE SCHOOL BOARD OF BROWARD COUNTY, FLORIDA 2023-2024 ORGANIZATIONAL CHART

Board Approved: 05/16/23

| School Board Appointed Committees & Public Stakeholders          | 1     |
|------------------------------------------------------------------|-------|
| Superintendent of Schools (Direct & Dotted Line Reports)         | 2     |
| Teaching & Learning (Direct Reports)                             | 3-9   |
| Learning Communities                                             | 4     |
| Academics                                                        | 5     |
| Exceptional Student Education                                    | 6     |
| Research, Title I & Engagement                                   | 7     |
| Professional & Leadership Development                            | 8     |
| Student Services                                                 | 9     |
| Safety & Security                                                | 10    |
| Finance & Operations (Direct Reports)                            | 11-15 |
| Building/Fire                                                    | 12    |
| Operations                                                       | 13    |
| Finance                                                          | 14-15 |
| Communications & Legislative Affairs                             | 16    |
| Facilities                                                       | 17    |
| Information Technology                                           | 18-20 |
| Chief of Staff (Human Resources & Equity; Strategic Improvement) | 21    |
| Auditor                                                          | 22    |
| General Counsel                                                  | 23    |