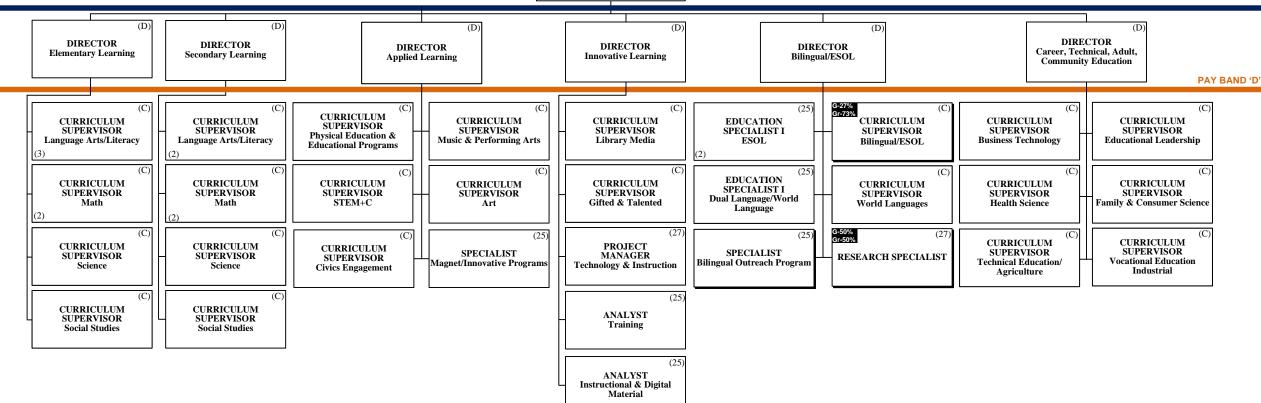

#### **TEACHING & LEARNING**

**TEACHING & LEARNING** Funding: Funding from C Capital FS Food Service Gr Grant **Learning Communities** sources other than General Funds G General R Referendum THE SCHOOL BOARD OF BROWARD COUNTY, FLORIDA THE SCHOOL BOARD OF BROWARD COUNTY, FL 2023-2024 ORGANIZATIONAL CHART SUPERINTENDENT OF SCHOOLS (T) DEPUTY SUPERINTENDENT **Teaching & Learning** (S) (S) ASSOCIATE REGIONAL REGIONAL REGIONAL SUPERINTENDENT SUPERINTENDENT SUPERINTENDENT SUPERINTENDENT Non-Traditional North Region **South Region Central Region** Schools PAY BANDS 'T' 'S' & 'E' (D) DIRECTOR DIRECTOR DIRECTOR DIRECTOR DIRECTOR DIRECTOR Teaching & Learning **Teaching & Learning Teaching & Learning** Teaching & Learning Choice/Charter Schools Athletics & Student Activities North Region Central Region South Region Non-Traditional Management/Support **PRINCIPALS PRINCIPALS** PRINCIPALS **PRINCIPALS** North Region **South Region** Non-Traditional Schools Central Region 9-Zones 10-Zones 9-Zones 19-Schools/Centers/ 44-Elementary 46-Elementary 50-Elementary Colleges 12-Middle 13-Middle 11-Middle 11-High 10-High 10-High PAY BAND 'D' (27) (C) COORDINATOR ASSISTANT DIRECTOR ASSISTANT DIRECTOR ASSISTANT DIRECTOR ASSISTANT DIRECTOR ASSISTANT DIRECTOR COORDINATOR COORDINATOR JROTC & School/Venture Design Home School Education Administration Administration Administration Administration Charter Schools Military Programs Support (C) CURRICULUM CURRICULUM SPECIALIST MANAGER SUPPORT SPECIALIST SUPERVISOR **Account Client Support School Choice** JROTC & Military Program Literacy EDUCATION SPECIALIST I ACCOUNTANT IV **ESOL** 