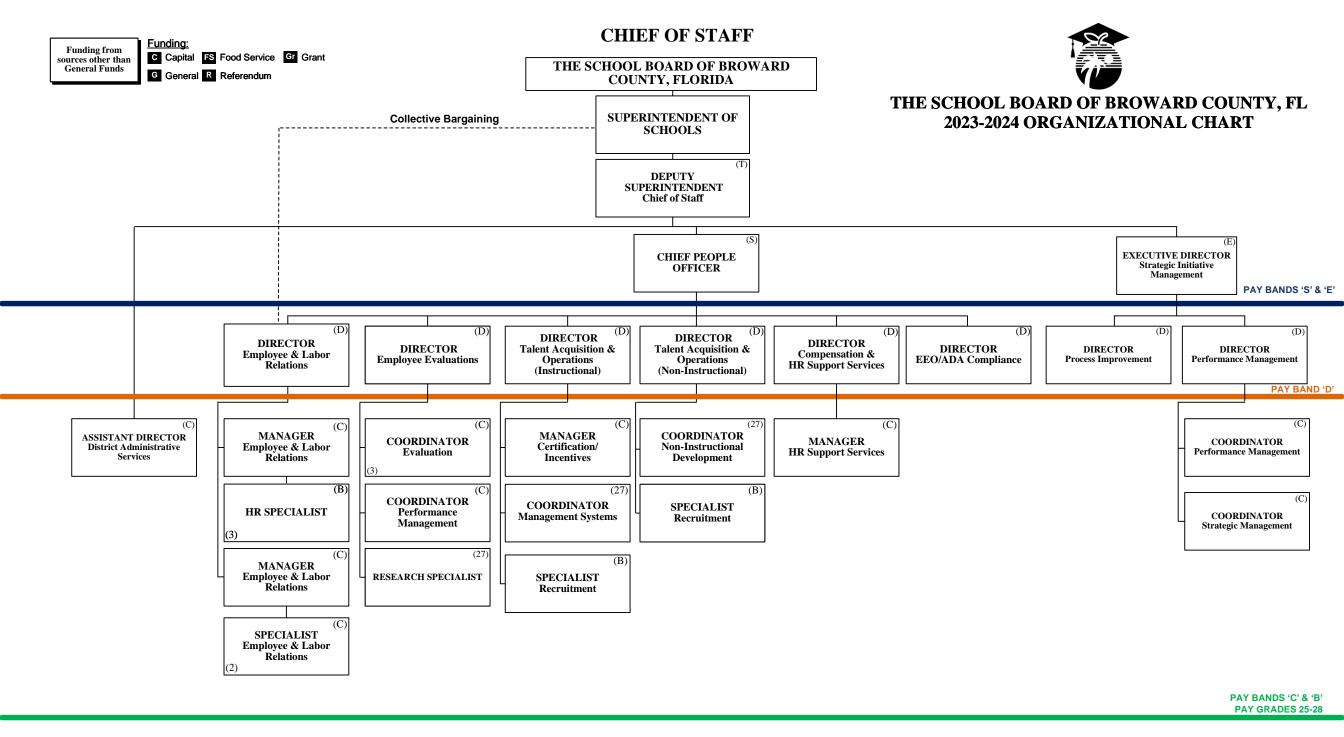

# THE SCHOOL BOARD OF BROWARD COUNTY, FLORIDA 2023-2024 ORGANIZATIONAL CHART

Board Approved: 05/16/23

| School Board Appointed Committees & Public Stakeholders          | 1     |
|------------------------------------------------------------------|-------|
| Superintendent of Schools (Direct & Dotted Line Reports)         | 2     |
| Teaching & Learning (Direct Reports)                             | 3-9   |
| Learning Communities                                             | 4     |
| Academics                                                        | 5     |
| Exceptional Student Education                                    | 6     |
| Research, Title I & Engagement                                   | 7     |
| Professional & Leadership Development                            | 8     |
| Student Services                                                 | 9     |
| Safety & Security                                                | 10    |
| Finance & Operations (Direct Reports)                            | 11-15 |
| Building/Fire                                                    | 12    |
| Operations                                                       | 13    |
| Finance                                                          | 14-15 |
| Communications & Legislative Affairs                             | 16    |
| Facilities                                                       | 17    |
| Information Technology                                           | 18-20 |
| Chief of Staff (Human Resources & Equity; Strategic Improvement) | 21    |
| Auditor                                                          | 22    |
| General Counsel                                                  | 23    |