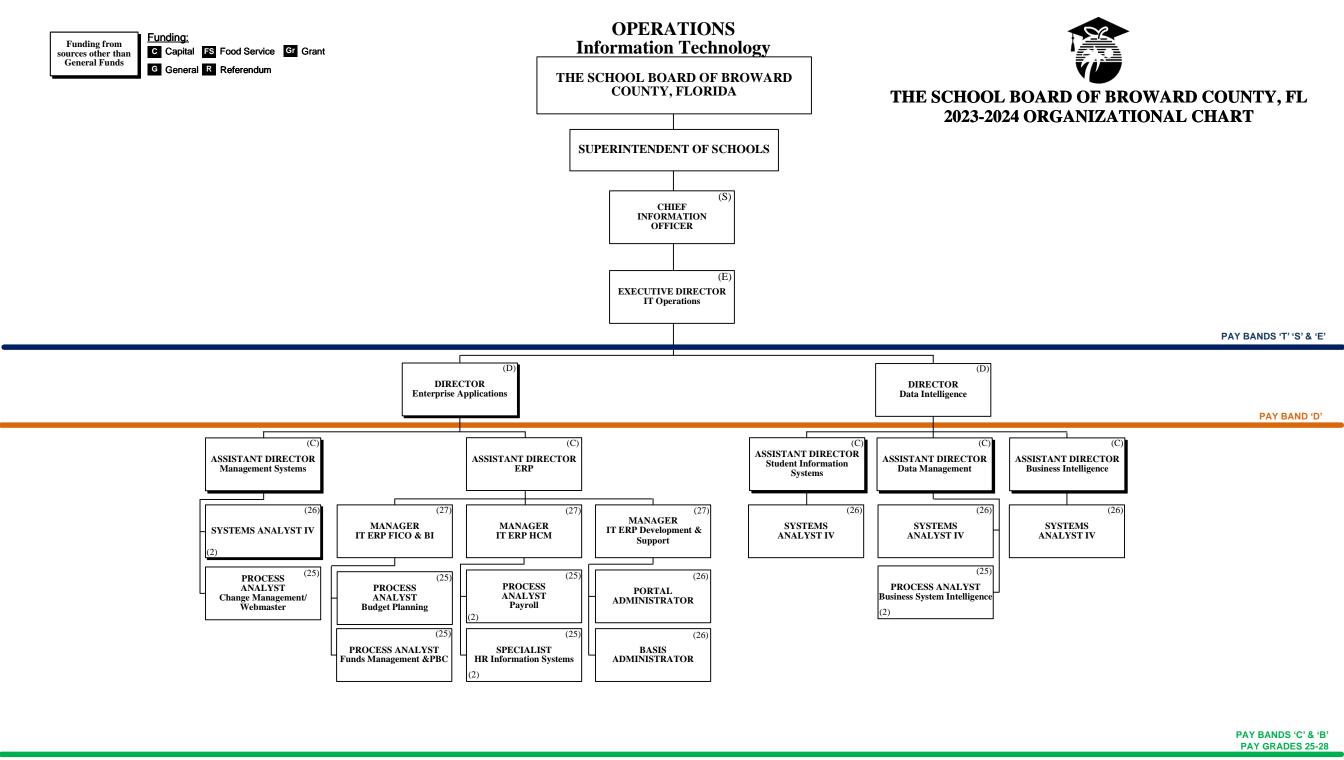

# THE SCHOOL BOARD OF BROWARD COUNTY, FLORIDA 2023-2024 ORGANIZATIONAL CHART

Board Approved: 05/16/23

| School Board Appointed Committees & Public Stakeholders          | 1     |
|------------------------------------------------------------------|-------|
| Superintendent of Schools (Direct & Dotted Line Reports)         | 2     |
| Teaching & Learning (Direct Reports)                             | 3-9   |
| Learning Communities                                             | 4     |
| Academics                                                        | 5     |
| Exceptional Student Education                                    | 6     |
| Research, Title I & Engagement                                   | 7     |
| Professional & Leadership Development                            | 8     |
| Student Services                                                 | 9     |
| Safety & Security                                                | 10    |
| Finance & Operations (Direct Reports)                            | 11-15 |
| Building/Fire                                                    | 12    |
| Operations                                                       | 13    |
| Finance                                                          | 14-15 |
| Communications & Legislative Affairs                             | 16    |
| Facilities                                                       | 17    |
| Information Technology                                           | 18-20 |
| Chief of Staff (Human Resources & Equity; Strategic Improvement) | 21    |
| Auditor                                                          | 22    |
| General Counsel                                                  | 23    |