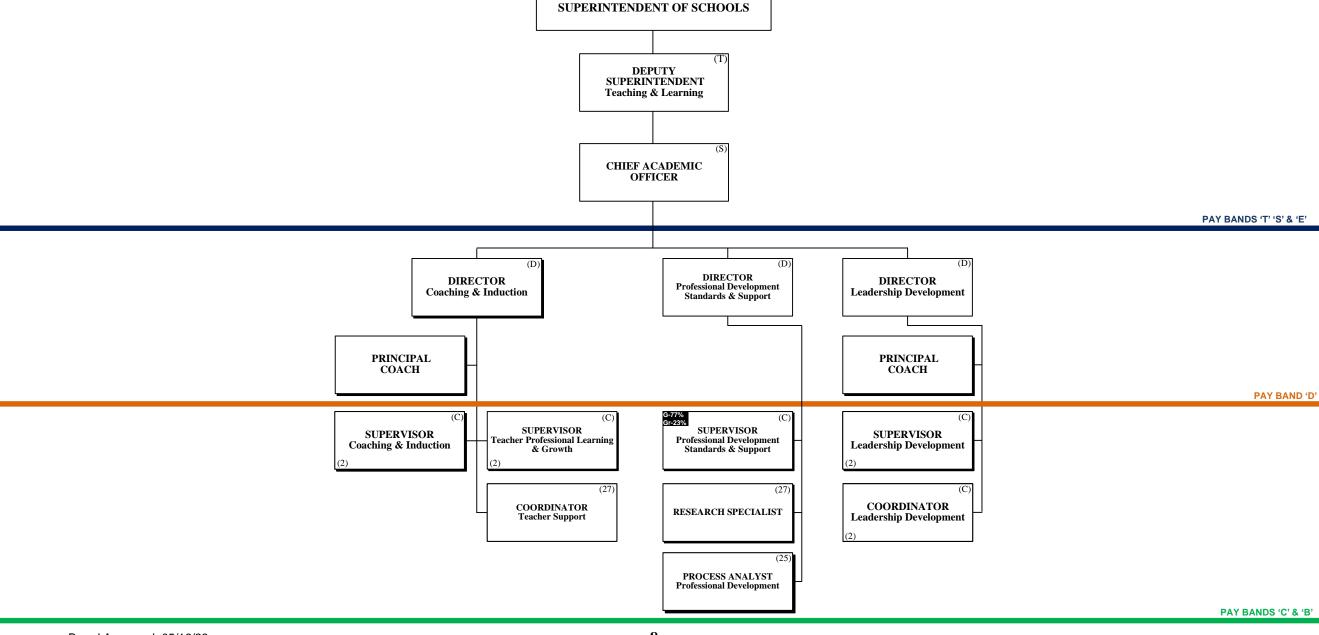

# TEACHING & LEARNING Professional & Leadership Development

THE SCHOOL BOARD OF BROWARD

**COUNTY, FLORIDA** 

**Board Approved: 05/16/23 -9-**

PAY BANDS 'T' 'S' & 'E'

<sup>\*</sup> Additional external resources are utilized based on district projects' needs