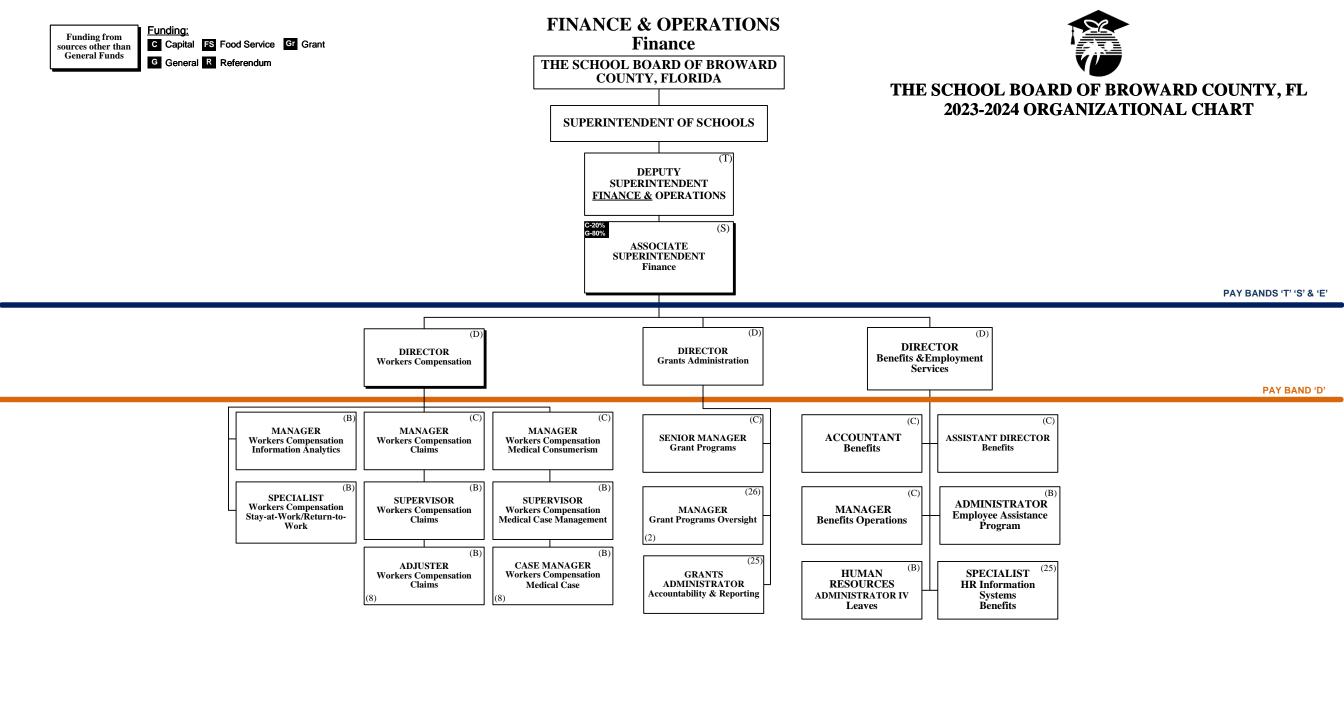

PAY BANDS 'C' & 'B' **PAY GRADES 25-28** 

**Finance** Funding from C Capital FS Food Service Gr Grant sources other than General Funds G General R Referendum THE SCHOOL BOARD OF BROWARD COUNTY, FLORIDA THE SCHOOL BOARD OF BROWARD COUNTY, FL 2023-2024 ORGANIZATIONAL CHART SUPERINTENDENT OF SCHOOLS **DEPUTY** SUPERINTENDENT FINANCE & OPERATIONS ASSOCIATE SUPERINTENDENT Finance PAY BANDS 'T' 'S' & 'E' (D) (D) (D) DIRECTOR DIRECTOR DIRECTOR DIRECTOR Accounting & Financial TREASURER Budget Payroll Capital Budget Reporting PAY BAND 'D' C-50% G-50% (27) (C) ASSISTANT DIRECTOR (27 ASSISTANT DIRECTOR MANAGER SENIOR PAYROLL ASSISTANT DIRECTOR ACCOUNTANT V Accounting & Financial BUDGET ANALYST V CAPITAL NETWORK SYSTEMS School Budget Support Treasury ANALYST Capital Budget Reporting ADMINISTRATOR (B) (27) BUDGET CAPITAL BUDGET MANAGER BUSINESS ANALYST SUPERVISOR ACCOUNTANT V CAPITAL PAYMENT REVIEW ANALYST IV ANALYST V Accounts Payable Payroll SUPERVISOR (25) EVALUATION BUDGET ANALYST V ADMINISTRATOR CAPITAL BUDGET ACCOUNTANT IV ACCOUNTANT IV ANALYST IV ASSISTANT DIRECTOR BUDGET ANALYST IV District Budgets & Revenue BUDGET ANALYST V PAY BANDS 'C' & 'B' **PAY GRADES 25-28** 