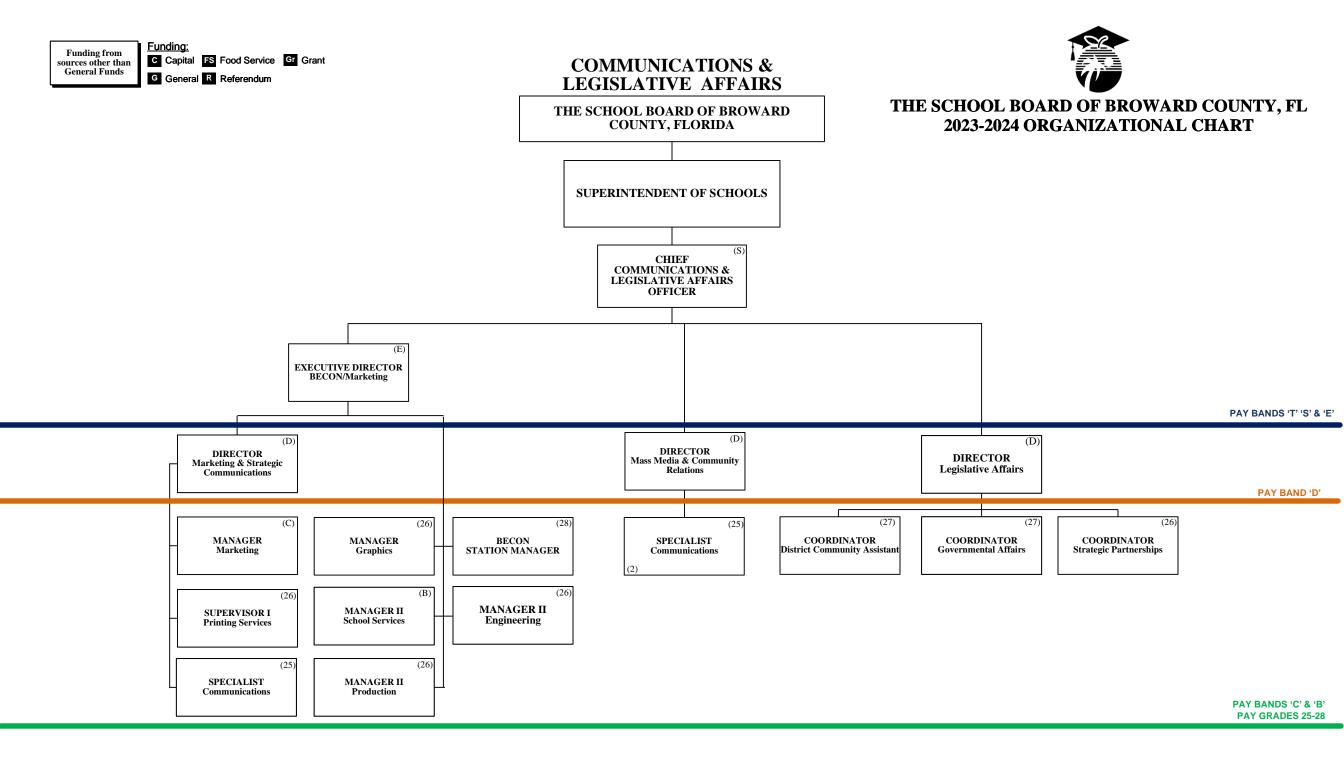

Funding from sources other than General Funds

Funding:

C Capital FS Food Service Gr Grant

G General R Referendum