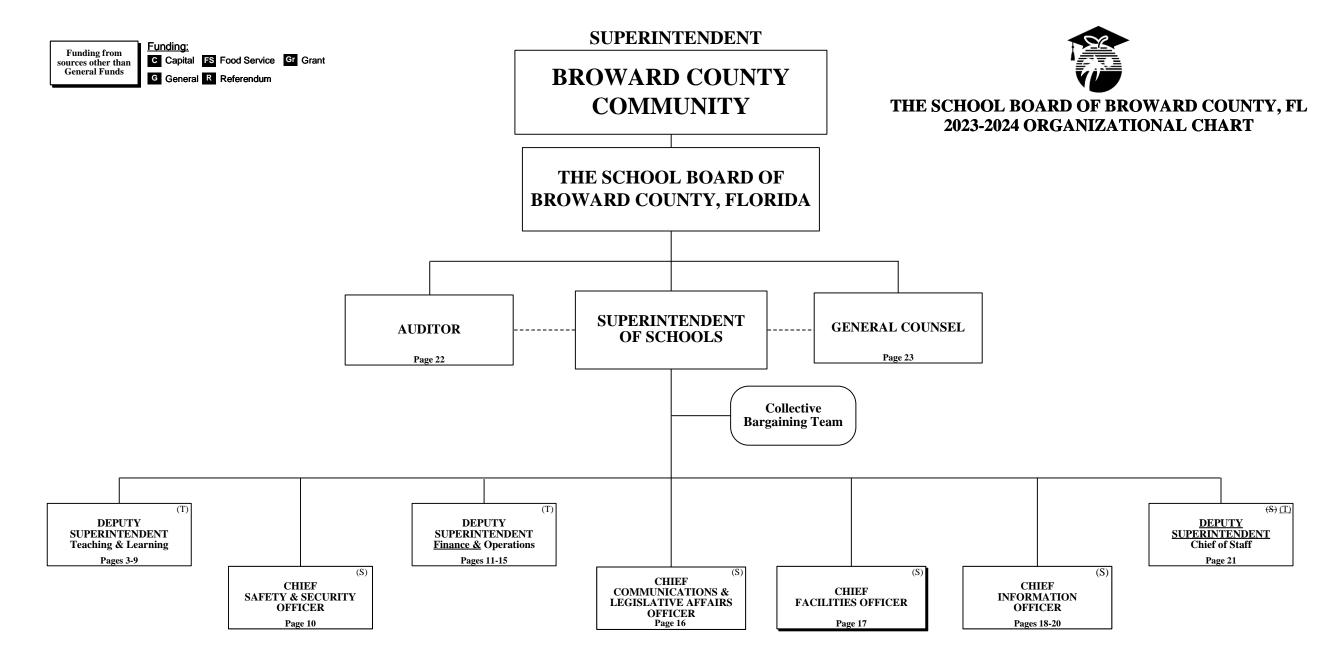

# THE SCHOOL BOARD OF BROWARD COUNTY, FLORIDA 2023-2024 ORGANIZATIONAL CHART

Board Approved: 05/16/23

| School Board Appointed Committees & Public Stakeholders          | 1     |
|------------------------------------------------------------------|-------|
| Superintendent of Schools (Direct & Dotted Line Reports)         | 2     |
| Teaching & Learning (Direct Reports)                             | 3-9   |
| Learning Communities                                             | 4     |
| Academics                                                        | 5     |
| Exceptional Student Education                                    | 6     |
| Research, Title I & Engagement                                   | 7     |
| Professional & Leadership Development                            | 8     |
| Student Services                                                 | 9     |
| Safety & Security                                                | 10    |
| Finance & Operations (Direct Reports)                            | 11-15 |
| Building/Fire                                                    | 12    |
| Operations                                                       | 13    |
| Finance                                                          | 14-15 |
| Communications & Legislative Affairs                             | 16    |
| Facilities                                                       | 17    |
| Information Technology                                           | 18-20 |
| Chief of Staff (Human Resources & Equity; Strategic Improvement) | 21    |
| Auditor                                                          | 22    |
| General Counsel                                                  | 23    |