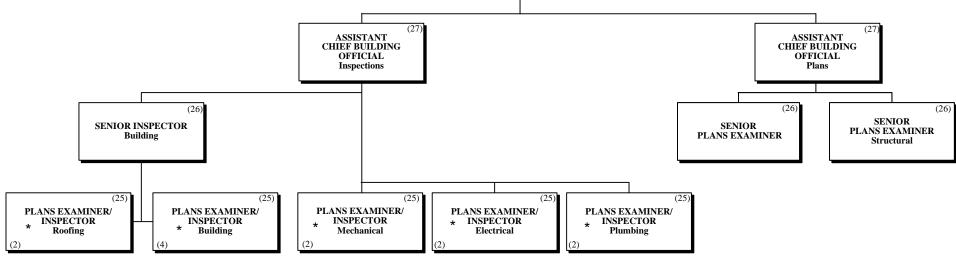

-14-

FINANCE & OPERATIONS

Funding:

Board Approved: 05/16/23

Board Approved: 05/16/23 -15-

Board Approved: 05/16/23 -16-

Board Approved: 05/16/23 -20-

Board Approved: 05/16/23 -22-

Funding from sources other than General Funds

Funding:

C Capital FS Food Service Gr Grant

G General R Referendum