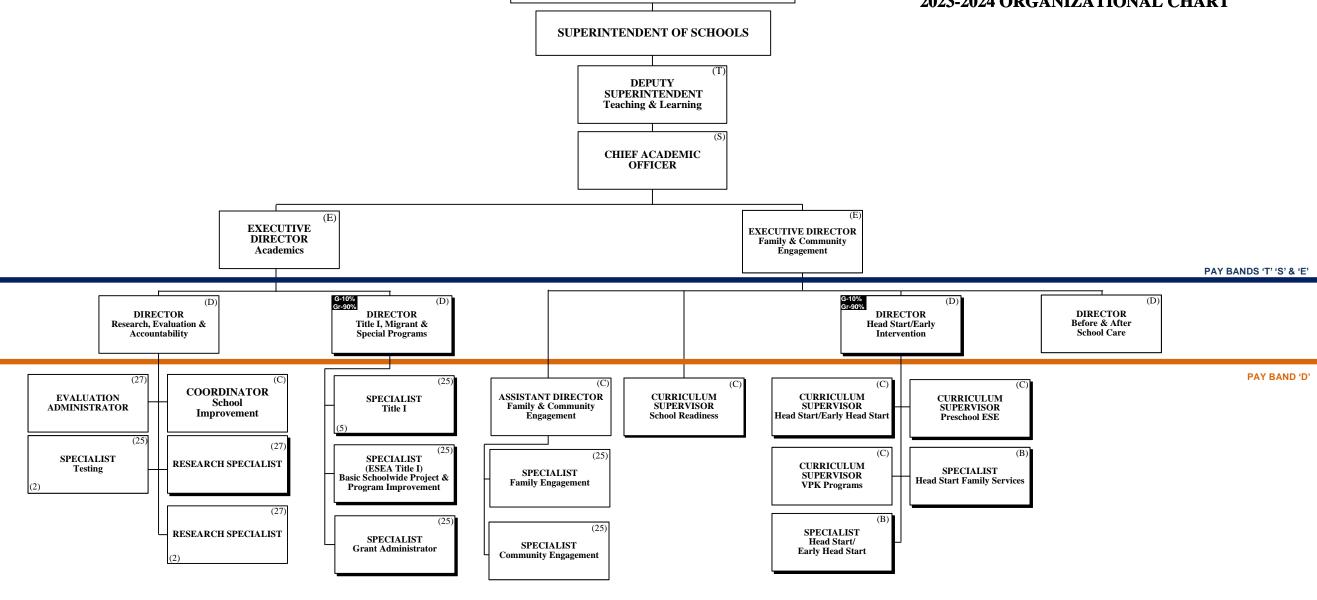

## TEACHING & LEARNING Academics

THE SCHOOL BOARD OF BROWARD COUNTY, FLORIDA

SUPERINTENDENT OF SCHOOLS

DEPUTY SUPERINTENDENT Teaching & Learning

CHIEF ACADEMIC OFFICER

EXECUTIVE DIRECTOR Academics THE SCHOOL BOARD OF BROWARD COUNTY, FL 2023-2024 ORGANIZATIONAL CHART