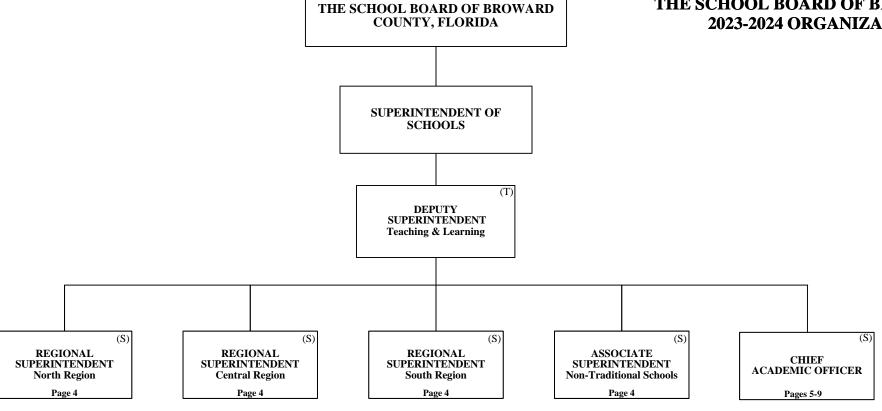

#### **TEACHING & LEARNING**

**TEACHING & LEARNING** Funding: Funding from C Capital FS Food Service Gr Grant **Learning Communities** sources other than General Funds G General R Referendum THE SCHOOL BOARD OF BROWARD COUNTY, FLORIDA THE SCHOOL BOARD OF BROWARD COUNTY, FL 2023-2024 ORGANIZATIONAL CHART SUPERINTENDENT OF SCHOOLS (T) DEPUTY SUPERINTENDENT **Teaching & Learning** (S) (S) ASSOCIATE REGIONAL REGIONAL REGIONAL SUPERINTENDENT SUPERINTENDENT SUPERINTENDENT SUPERINTENDENT Non-Traditional North Region **South Region Central Region** Schools PAY BANDS 'T' 'S' & 'E' (D) DIRECTOR DIRECTOR DIRECTOR DIRECTOR DIRECTOR DIRECTOR Teaching & Learning **Teaching & Learning Teaching & Learning** Teaching & Learning Choice/Charter Schools Athletics & Student Activities North Region Central Region South Region Non-Traditional Management/Support **PRINCIPALS PRINCIPALS** PRINCIPALS **PRINCIPALS** North Region **South Region** Non-Traditional Schools Central Region 9-Zones 10-Zones 9-Zones 19-Schools/Centers/ 44-Elementary 46-Elementary 50-Elementary Colleges 12-Middle 13-Middle 11-Middle 11-High 10-High 10-High PAY BAND 'D' (27) (C) COORDINATOR ASSISTANT DIRECTOR ASSISTANT DIRECTOR ASSISTANT DIRECTOR ASSISTANT DIRECTOR ASSISTANT DIRECTOR COORDINATOR COORDINATOR JROTC & School/Venture Design Home School Education Administration Administration Administration Administration Charter Schools Military Programs Support (C) CURRICULUM CURRICULUM SPECIALIST MANAGER SUPPORT SPECIALIST SUPERVISOR **Account Client Support School Choice** JROTC & Military Program Literacy EDUCATION SPECIALIST I ACCOUNTANT IV **ESOL** 