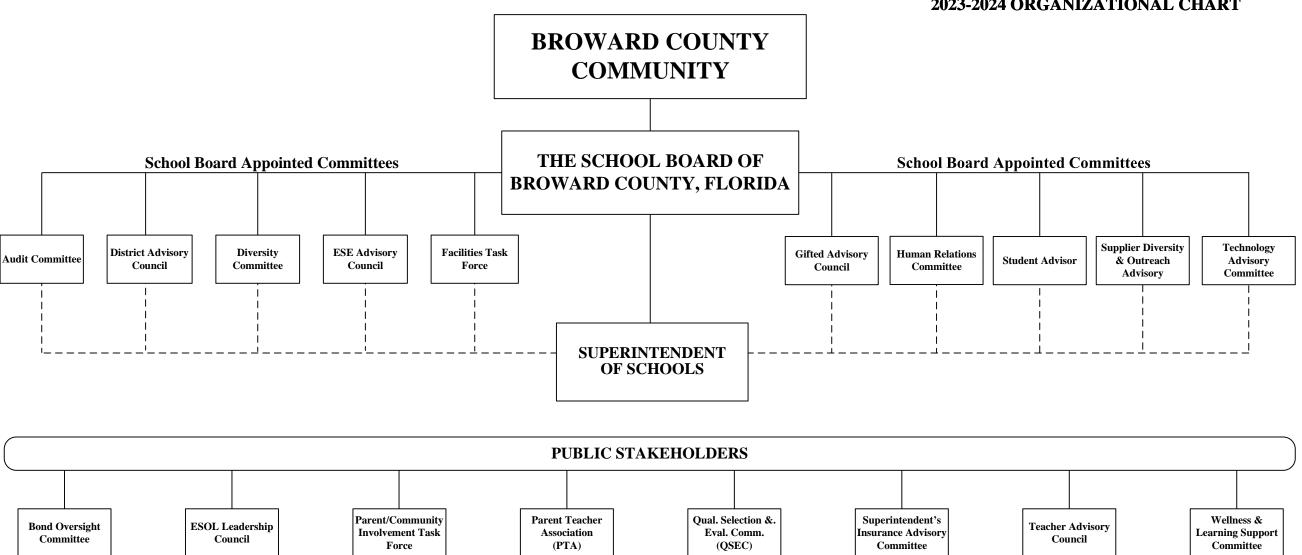

# THE SCHOOL BOARD OF BROWARD COUNTY, FLORIDA 2023-2024 ORGANIZATIONAL CHART

Board Approved: 05/16/23

| School Board Appointed Committees & Public Stakeholders          | 1     |
|------------------------------------------------------------------|-------|
| Superintendent of Schools (Direct & Dotted Line Reports)         | 2     |
| Teaching & Learning (Direct Reports)                             | 3-9   |
| Learning Communities                                             | 4     |
| Academics                                                        | 5     |
| Exceptional Student Education                                    | 6     |
| Research, Title I & Engagement                                   | 7     |
| Professional & Leadership Development                            | 8     |
| Student Services                                                 | 9     |
| Safety & Security                                                | 10    |
| Finance & Operations (Direct Reports)                            | 11-15 |
| Building/Fire                                                    | 12    |
| Operations                                                       | 13    |
| Finance                                                          | 14-15 |
| Communications & Legislative Affairs                             | 16    |
| Facilities                                                       | 17    |
| Information Technology                                           | 18-20 |
| Chief of Staff (Human Resources & Equity; Strategic Improvement) | 21    |
| Auditor                                                          | 22    |
| General Counsel                                                  | 23    |

## SCHOOL BOARD APPOINTED COMMITTEES & PUBLIC STAKEHOLDERS

Funding from sources other than General Funds

Funding:
C Capital FS Food Service Gr Grant
G General R Referendum