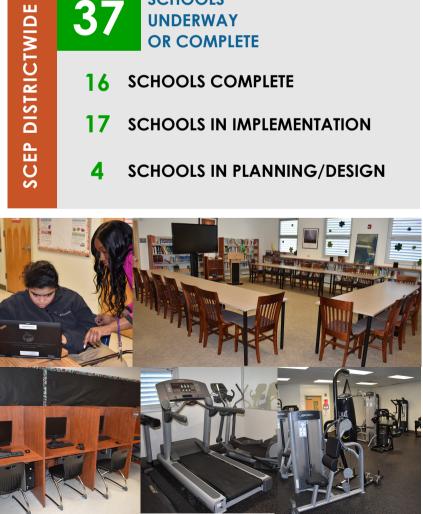

## SCHOOL CHOICE ENHANCEMENT PROGRAM

As part of the School Choice Enhancement Program (SCEP), schools are allocated \$100,000 to spend on custom improvements to their campuses and curriculums.

**SCHOOLS** 

## SPOTLIGHT ON SCEP: LANIER JAMES EDUCATION CENTER

Students at Lanier James Education Center are sure to benefit from all their new amenities, but none more so than the study carrels located in the media center. In a classroom full of distractions, study carrels provide a private workspace for students, allowing them to focus when studying, reading, practicing lessons, or doing assignments.

#### OTHER ITEMS PURCHASED INCLUDE:

Study carrels, laptops, weight room equipment, media center furniture, and a new digital marquee.