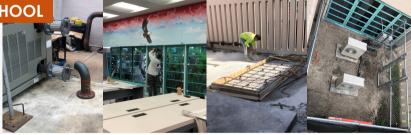

## FEATURED PRIMARY RENOVATIONS

### **ANNABEL C. PERRY PRE K-8**

Renovations are nearing completion with many of the buildings already equipped with new roofs, fire alarm upgrades, and other cosmetic enhancements.

**DISTRICT 1** 

#### **GULFSTREAM ACADEMY OF HALLANDALE K-8**

So far, contractors have completed HVAC improvements, classroom lighting upgrades, and a storefront entry structure. Next up: an upgraded media center.

Contractors wasted no time once they arrived on campus to begin renovations. The existing media center was immediately demolished in preparation for work to begin on the new one.

### OAKRIDGE ELEMENTARY SCHOOL

While contractors await permitting for roof repairs, they're active and onsite for HVAC component replacement and the installation of new piping and pull stations for the new fire alarm system.

WEST HOLLYWOOD ELEMENTARY SCHOOL

Another media center upgrade is on its way! Contractors replaced all exterior windows and have since moved on to other elements of the project. Other ongoing renovations include upgrades to HVAC and fire alarm systems.