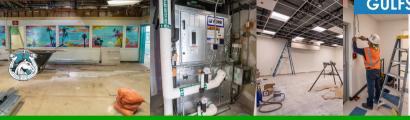

#### **GULFSTREAM ACADEMY OF HALLANDALE K-8**

So far, contractors have completed HVAC improvements, classroom lighting upgrades, and a storefront entry structure. Next up: an upgraded media center.

Contractors wasted no time once they arrived on campus to begin renovations. The existing media center was immediately demolished in preparation for work to begin on the new one.