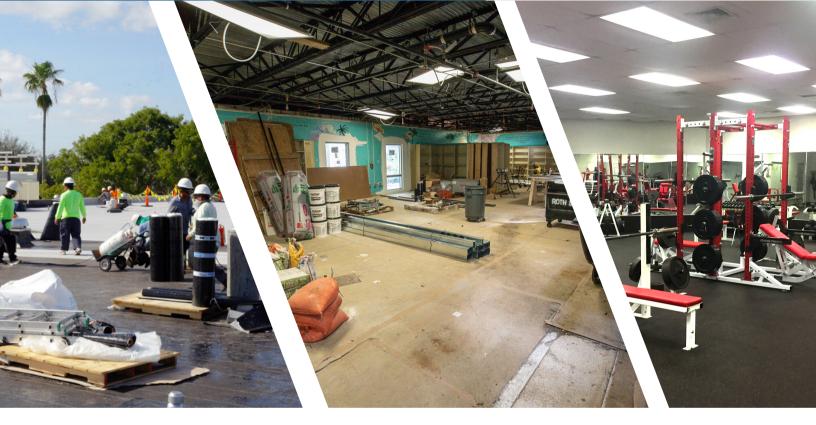

## SPOTLIGHT ON SCEP: LANIER JAMES EDUCATION CENTER

Students at Lanier James Education Center are sure to benefit from all their new amenities, but none more so than the study carrels located in the media center. In a classroom full of distractions, study carrels provide a private workspace for students, allowing them to focus when studying, reading, practicing lessons, or doing assignments.

#### OTHER ITEMS PURCHASED INCLUDE:

Study carrels, laptops, weight room equipment, media center furniture, and a new digital marquee.