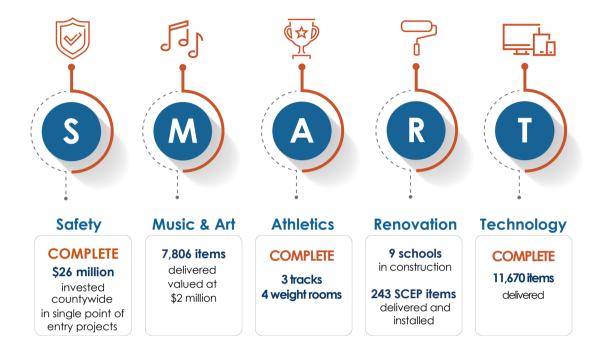

#### SMART by the Numbers | District 1

## 9 SCHOOLS IN CONSTRUCTION

- Annabel C. Perry Pre K 8
- Apollo Middle School
- Attucks Middle School\*\*
- Beachside Montessori Village
- Boulevard Heights Elementary School
- Colbert Museum Magnet
- Collins Elementary SchoolDania Elementary School
- Driftwood Elementary School
- Driftwood Middle School Gulfstream Academy of
- Hallandale Beach K 8\*\* Gulfstream Early Learning Center of Excellence
- Hallandale Magnet High School
- Henry D. Perry Education Center
- Hollywood Central Elementary School
- Hollywood Hills Elementary School
- Hollywood Hills High School
- Hollywood Park Elementary School