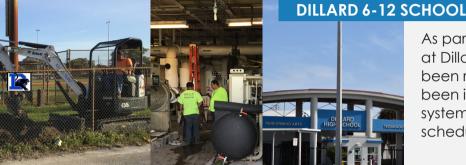

As part of the electrical improvements in progress at Dillard 6-12, several exterior light poles have been removed. In addition, HVAC equipment has been installed while upgrades to the fire sprinkler system are underway, roofing replacement is scheduled to begin in the Spring.