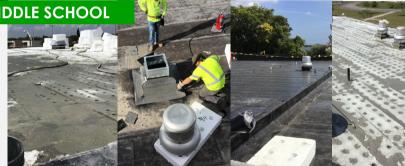

#### LAUDERDALE LAKES MIDDLE SCHOOL

With buildings currently undergoing renovations, contractors are wasting no time at Lauderdale Lakes Middle. The roofing repairs are making significant progress, with over half of the roofing work already completed. Most other SMART renovations are complete.