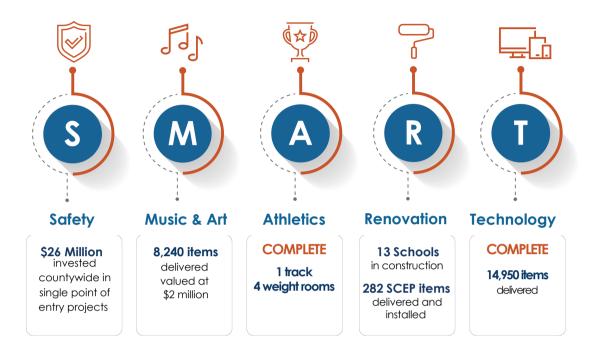

### **SMART PROGRAM** AT A GLANCE

The SMART Bond Program focuses on improving schools and the educational experience of students and faculty at 232 SMART funded Broward County Public Schools, in the overarching categories of Safety, Music & Art, Athletics, Renovation, and Technology.

### SMART by the Numbers | District 5