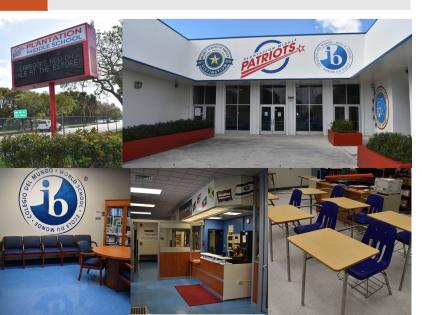

# PLANTATION MIDDLE SCHOOL

Plantation Middle School has school spirit and they're not afraid to show it. Among other items they received as part of the School Choice Enhancement Program, three new murals were painted in front of the auditorium displaying the school's name, logo, and motto.

#### **OTHER ITEMS PURCHASED INCLUDE:**

Digital marquee, front office restructuring, chairs for students, and three paintings of the school logo.