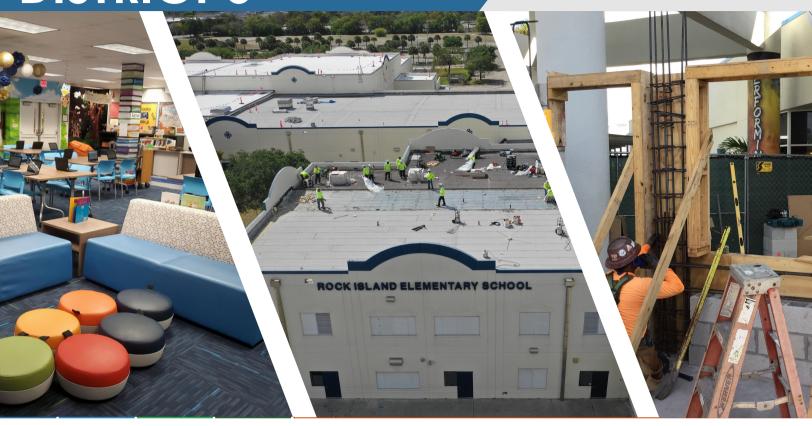

# DISTRICT 5

### **SMART PROGRAM** AT A GLANCE

The SMART Bond Program focuses on improving schools and the educational experience of students and faculty at 232 SMART funded Broward County Public Schools, in the overarching categories of Safety, Music & Art, Athletics, Renovation, and Technology.

#### **DISTRICT HIGHLIGHTS**

• Construction began at Mirror Lake Elementary School & William E. Dandy Middle School