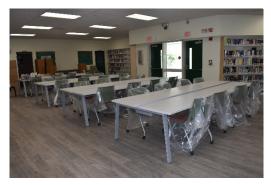

#### **MEDIA CENTER**

- New floors, ceiling tiles, furniture, circulation desk, and lighting were installed
- Grand opening will be held in the fall

- Roofing work began
- New walkways and drainage were installed in the breezeway outside Building 14

#### **BLANCHE ELY HIGH SCHOOL**

Building 14 – Restrooms & Concession Stand

**Building 1 – Chilled Water Piping**Complete