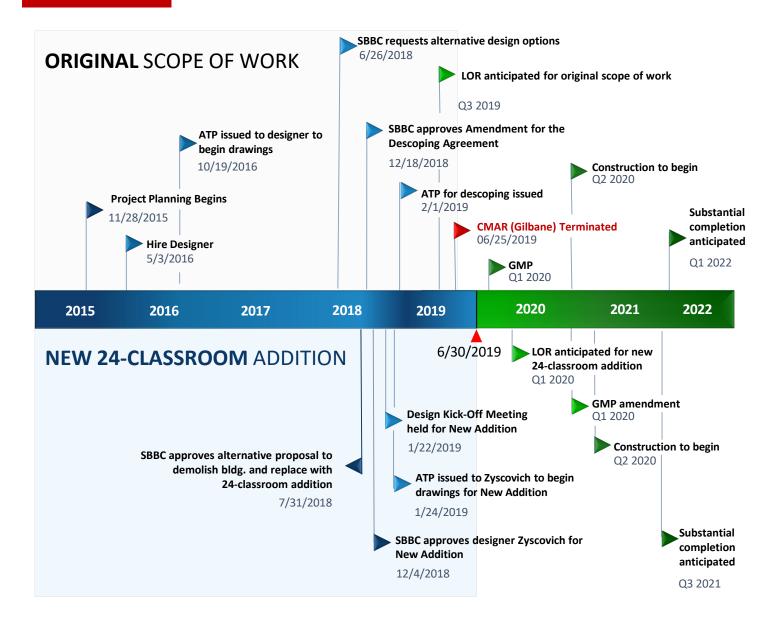

### NORTHEAST HIGH SCHOOL

A separate scope of work for the new 24-classroom addition at Northeast High School has been a main contributor to the length of time spent in the Design Phase.

Included below is a snapshot of the Primary Renovations and New Addition projects in progress as of August 30, 2019 followed by a supporting timeline of activities:

#### PRIMARY RENOVATIONS: ORIGINAL SCOPE & NEW ADDITION

Included below is a timeline displaying milestones within the original scope of work as well as the 24-classroom addition:

#### **KEY MILESTONES:**