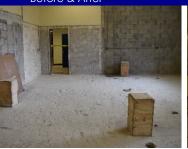

### STRANAHAN HIGH SCHOOL

**Building 1 – HVAC Replacement** 

Before & After

Building 2 - HVAC, Fire Sprinkler, Electrical & Mechanical

**Building 5 – Restrooms**Before & After

Building 5 - Re-Roofing Before & After