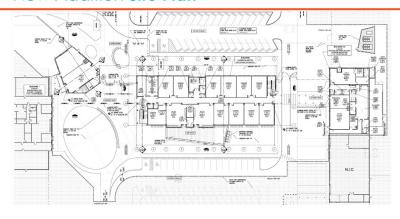

### NORTHEAST HIGH SCHOOL



A separate scope of work for the new 24-classroom addition at Northeast High School has been a main contributor to the length of time spent in the Design Phase.

Included below is a snapshot of the Primary Renovations and New Addition projects in progress as of August 30, 2019 followed by a supporting timeline of activities:

### PRIMARY RENOVATIONS

5%

SUBCONTRACTORS BIDDING FOR GMP



- The de-scoped 100% Construction Documents permit was approved on August 20, 2019
- The School Board approved the Construction Agreement with Pirtle Construction Company to replace Gilbane as the Construction Manager
- Preparing ATP for pre-construction services, with GMP negotiations to follow

### **NEW ADDITION**

45%

**DESIGN** 

#### New Addition Site Plan



50% Construction Documents in progress







#### **NORTHEAST HIGH SCHOOL**



#### PRIMARY RENOVATIONS: ORIGINAL SCOPE & NEW ADDITION

Included below is a timeline displaying milestones within the original scope of work as well as the 24-classroom addition:

#### **KEY MILESTONES:**









#### STRANAHAN HIGH SCHOOL

Construction is currently in Phase 4 of renovation out of 8 total at Stranahan High School. Phase 4 includes improvements to Buildings 7, 10, 17, 18, 21, 22, & 26, including roof replacement, restroom renovation, mechanical unit replacements, and fire alarm replacement. Included below is a snapshot of various items in progress as of August 30, 2019 followed by supporting images:

### PRIMARY RENOVATIONS

15%

**ACTIVE CONSTRUCTION** 



#### **BUILDING 5 - COMPLETE**

-