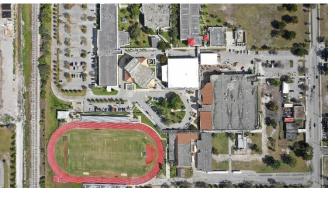

the summer as construction continues to move forward.

Included below is a snapshot of various items in progress as of August 30, 2019 followed by supporting images:

#### PRIMARY RENOVATIONS

29%

**ACTIVE CONSTRUCTION** 



#### **MEDIA CENTER**

- New floors, ceiling tiles, furniture, circulation desk, and lighting were installed
- Grand opening will be held in the fall



- Roofing work began
- New walkways and drainage were installed in the breezeway outside Building 14

#### **BUILDING 1**

- Interior chilled water replacement completed
- New ceilings installed in hallways

#### **BUILDING 14**

- Restroom renovations to the south ADA restrooms is ongoing and underground restorations are complete
- Concession stand improvements are underway with constructed interior walls to come











#### **BLANCHE ELY HIGH SCHOOL**

















Building 14 – Restrooms & Concession Stand







**Building 1 – Chilled Water Piping**Complete













### NORTHEAST HIGH SCHOOL



A separate scope of work for the new 24-classroom addition at Northeast High School has been a main contributor to the length of time spent in the Design Phase.

Included below is a snapshot of the Primary Renovations and New Addition projects in progress as of August 30, 2019 followed by a supporting timeline of activities:

### PRIMARY RENOVATIONS

5%

SUBCONTRACTORS BIDDING FOR GMP



- The de-scoped 100% Construction Documents permit was approved on August 20, 2019
- The School Board approved the Construction Agreement with Pirtle Construction Company to replace Gilbane as the Construction Man