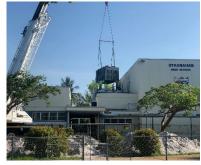

#### STRANAHAN HIGH SCHOOL

Construction is currently in Phase 4 of renovation out of 8 total at Stranahan High School. Phase 4 includes improvements to Buildings 7, 10, 17, 18, 21, 22, & 26, including roof replacement, restroom renovation, mechanical unit replacements, and fire alarm replacement. Included below is a snapshot of various items in progress as of August 30, 2019 followed by supporting images:

### STRANAHAN HIGH SCHOOL

To guarantee a higher level of efficiency for Stranahan's primary renovations and cafeteria addition, the SMART team is working closely with the designer, contractors, and school staff to ensure that construction progress continues to move forward.