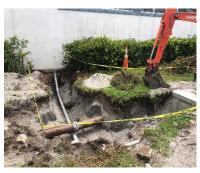

#### **BUILDING 14**

- Restroom renovations to the south ADA restrooms is ongoing and underground restorations are complete
- Concession stand improvements are underway with constructed interior walls to come

#### **BLANCHE ELY HIGH SCHOOL**

Building 14 – Restrooms & Concession Stand

**Building 1 – Chilled Water Piping**Complete