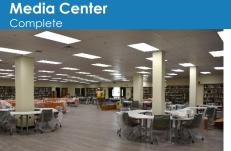

#### **MEDIA CENTER**

- New floors, ceiling tiles, furniture, circulation desk, and lighting were installed
- Grand opening will be held in the fall

- Roofing work began
- New walkways and drainage were installed in the breezeway outside Building 14