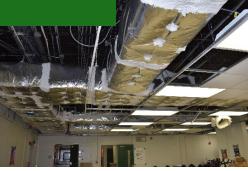

#### **BUILDING 1**

- Interior chilled water replacement completed
- New ceilings installed in hallways

#### **BLANCHE ELY HIGH SCHOOL**

Building 14 – Restrooms & Concession Stand

**Building 1 – Chilled Water Piping**Complete