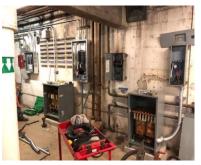

### STRANAHAN HIGH SCHOOL

**Building 5 – HVAC Air Handling Units** 

**Buildings 6 & 7 Roofing** 

**Building 7 - Restroom Demolition & Plumbing** 

**Building 8 - HVAC Chiller Replacement** 

### Building 8 – HVAC Cooling Tower/Electrical