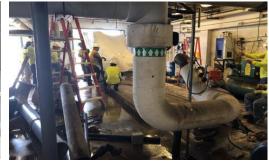

#### COOLING TOWER AND CHILLER REPLACEMENT

Building 8

### STRANAHAN HIGH SCHOOL

**Building 5 – HVAC Air Handling Units** 

**Buildings 6 & 7 Roofing** 

**Building 7 - Restroom Demolition & Plumbing** 

**Building 8 - HVAC Chiller Replacement** 

### Building 8 – HVAC Cooling Tower/Electrical