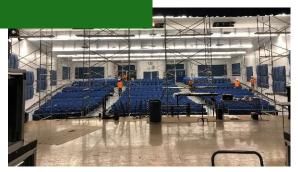

#### **MEDIA CENTER**

- New floors, ceiling tiles, furniture, circulation desk, and lighting were installed
- Grand opening will be held in the fall

- Roofing work began
- New walkways and drainage were installed in the breezeway outside Building 14