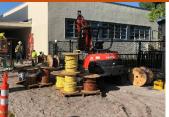

#### STRANAHAN HIGH SCHOOL

Construction is currently in Phase 4 of renovation out of 8 total at Stranahan High School. Phase 4 includes improvements to Buildings 7, 10, 17, 18, 21, 22, & 26, including roof replacement, restroom renovation, mechanical unit replacements, and fire alarm replacement. Included below is a snapshot of various items in progress as of August 30, 2019 followed by supporting images:

### PRIMARY RENOVATIONS

15%

**ACTIVE CONSTRUCTION** 

#### COOLING TOWER AND CHILLER REPLACEMENT

Building 8

### Building 8 – HVAC Cooling Tower/Electrical