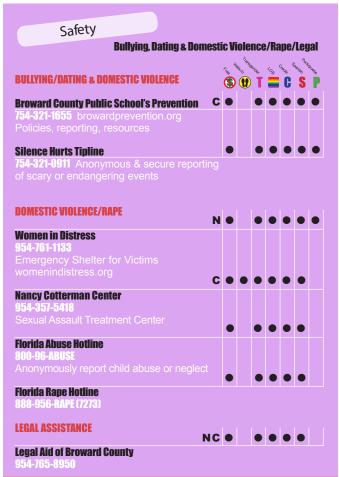

Note: The icon and dot system help you determine, for example, which services are Free, accept Walk-Ins, provide Transgender Services and/or are LGBTQ friendly and/ or have Creole, Spanish or Portuguese speakers to assist you.

2. Using the icons at the top of each color-coded panel, navigate through each service provider to select any that meet your criteria and general location.

Note: If service providers have a physical location their Broward County zone is indicated by the letters (N) for North Broward, (C) for Central Broward, and/or (S) for

North Broward: Coconut Creek, Coral Springs, Deerfield Beach, Hillsboro Beach, Lighthouse Point, North Lauderdale, Parkland, Pompano Beach, Sea Ranch Lakes, Margate, Tamarac

Central Broward: Cooper City, Dania, Dania Beach, Davie, Fort Lauderdale, Lauderdale by the Sea, Lauderdale Lakes, Lauderhill, Lazy Lake, Oakland Park, Plantation, Port Everglades, Southwest Ranches, Sunrise, Weston, Wilton Manors

South Broward: Hallandale, Hallandale Beach, Hollywood, Miramar, Pembroke Park, Pembroke Pines, West Park

3. Just call or visit the location(s) you choose.