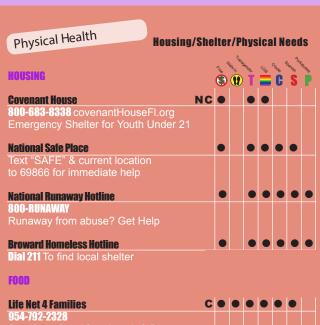

| Life Net 4 Families                               | С | • | • | • | • | • | • |   |
|---------------------------------------------------|---|---|---|---|---|---|---|---|
| 954-792-2328 Free Daily Breakfast, Lunch & Dinner |   |   |   |   |   |   |   |   |
| Find a Food Pantry Near You                       |   | • |   | • | • | • | • | • |
| Dial 211                                          |   |   |   |   |   |   |   |   |

NC • • • • **Family Success Centers** Emergency Rent/Utility Assistance
Pompano Beach - 954-357-5340 Davie - 954-797-2054
Fort Lauderdale - 954-357-5001 Coral Springs - 954-357-5000 Hollywood - 954-357-5650