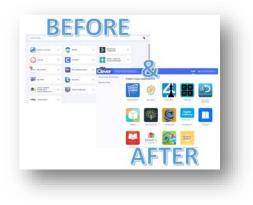

taken to the new Clever login page to the right. Click on "Log in With Active Directory".
- 2) Now you will be taken to the Active Directory login page shown to the right. This is the same sign on page that you have been using for Office365, Pinnacle, Canvas, and Clever.
- 3) Your Username: is your Student 06 number
- 4) Your Password: Use your Active Directory password. (HAS NOT CHANGED)
- 5) The image to the right is a before & after screenshot of the old and NEW Clever Launchpad.
- 6) For support: Contact your teacher who will work with the technology liaison at your school to get you the help you need!

On the Active Directory Login page, usernames **no longer** need the @my.browardschools.com suffix.

## This is the same password you use to login into SSO and your Windows computer.