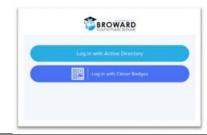

## How do I login to Clever?

- 1) On January 7, 2019, Go to <u>http://sso.browardschools.com</u> where you will be taken to the new Clever login page to the right. Click on "Log in With Active Directory".
- 2) Now you will be taken to the Active Directory login page shown to the right. This is the same sign on page that you have been using for Office365, Pinnacle, Canvas, and Clever.
- 3) Your Username: is your Student 06 number
- 4) Your Password: Use your Active Directory password. (HAS NOT CHANGED)
- 5) The image to the right is a before & after screenshot of the old and NEW Clever Launchpad.
- 6) For support: Contact your teacher who will work with the technology liaison at your school to get you the help you need!

On the Active Directory Login page, usernames **no longer** need the @my.browardschools.com suffix.