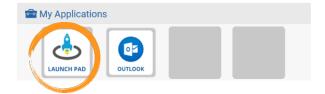

#### Students with a School Loaned Laptop:

- 1. As soon as you log into the laptop, a web browser should open to: sso.browardschools.com
- 2. Click on the "Launch Pad" icon
- 3. You should see your launch pad resources