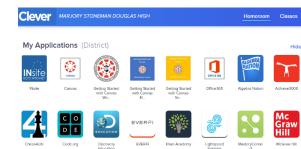

### **Accessing Your Course in Canvas:**

- 1. On the Clever launch pad click on the Canvas icon (seen right)
- 2. Select the course you want to interact with from the Canvas dashboard
- 3. Navigate and complete the content assigned by your teacher