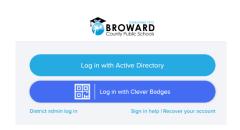

## Students with a Personal (Not School Loaned) Laptop:

- 1. Open a web browser (chrome is preferred)
- 2. Go to sso.browardschools.com (bookmark this page)
- 3. Click "Log in with Active Directory"
- 4. Enter your student log in information
- 5. You should see your launch pad resources
- 6. password resets call BCPS ETS Department 754-321-0411

#### Students with a School Loaned Laptop:

- 1. As soon as you log into the laptop, a web browser should open to: sso.browardschools.com
- 2. Click on the "Launch Pad" icon
- 3. You should see your launch pad resources