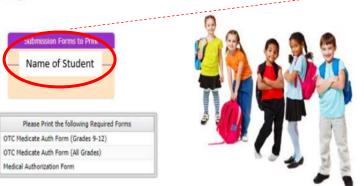

**Step 9:** Click on the name of student to get the "Submission Form" (see sample below)

Step 10: Save it on PDF and email it to:

- Lisa.morton@browardschools.com