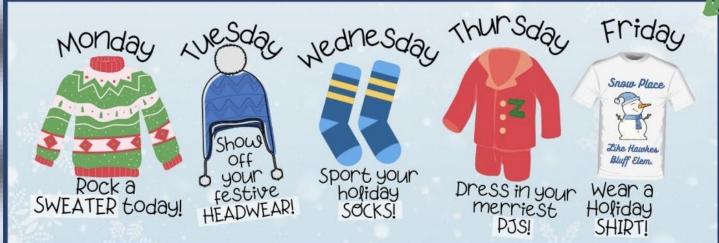

# FESTIVE FRIDAYS - WEAR ANY WINTER/HOLIDAY ATTIRE! 12/6, 12/13, and 12/20

Twas the Week Before Break (12/16-12/20)