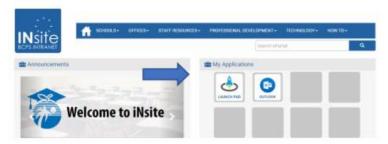

## **Students with a School Loaned Laptop:**

- 1. Once you log in to the laptop, Insite will automatically start.
- 2. Select 'Launch Pad'