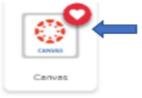

## **Opening Canvas:**

- 1. Canvas can be found among all the icons on your Launch Pad.
- 2. Click on the heart in the upper right-hand corner of the icon to favorite.

The School Board of Broward County, Florida, prohibits any policy or procedure which results in discrimination on the basis of age, color, disability, gender identity, gender expression, genetic information, marital status, national origin, race, religion, sex or sexual orientation. The School Board also provides equal access to the Boy Scouts and other designated youth groups. Individuals Park Springs Elementary 5800 NW 66th Terrace Coral Springs, FL 33076 (754) 322-7750