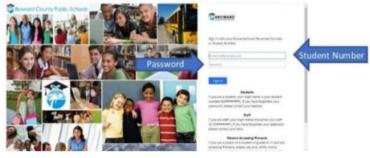

## Accessing Canvas Via Clever Launch Pad Students with a Personal Laptop:

- 1. Open Google Chrome
- 2. Visit sso.browardschools.com
- 3. Select 'Log in with Active Directory'

4. Enter your student number and password. Your student number is your 06 number. Your password was initially set as your birthday beginning with a capital 'P' in the following format: PMM/DD/YYYY

5. In the event you need to reset your password, call (754) 321-0569.