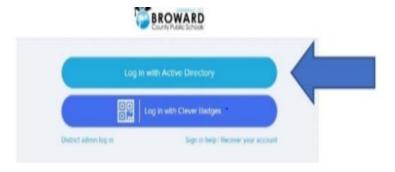

## Accessing Canvas Via Clever Launch Pad Students with a Personal Laptop:

- 1. Open Google Chrome
- 2. Visit sso.browardschools.com
- 3. Select 'Log in with Active Directory'

4. Enter your student number and password. Your student number is your 06 number. Your password was initially set as your birthday beginning with a capital 'P' in the following format: PMM/DD/YYYY