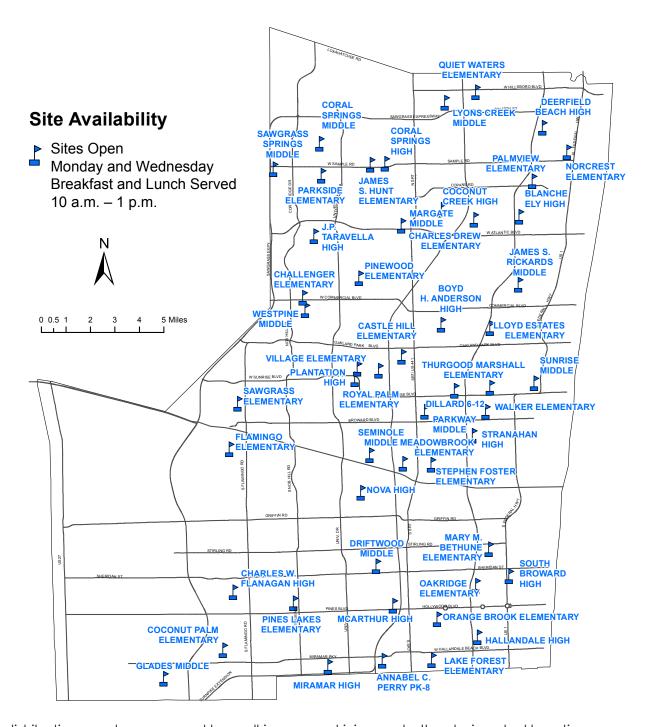

## Food Distribution Program to Begin New Schedule Monday, April 27

On Monday, April 27, Broward County Public Schools will begin a new schedule at all 51 District food distribution sites, which will reduce the number of weekly trips for families and provide greater efficiency to staff. Our grab-and-go meal service will open from 10 a.m. – 1 p.m. twice a week – Mondays and Wednesdays – providing families with multiple meals at a time. On Mondays, families will be able to pick up meals for the beginning of the week. On Wednesdays, they will receive meals for the remainder of the week.