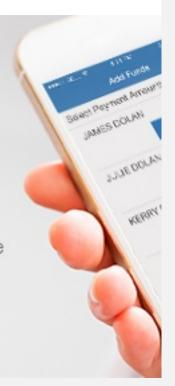

# **Set Your Own Payment Amount**

Make meal payments for any amount you choose.

**Download the MySchoolBucks Mobile App Today!** 