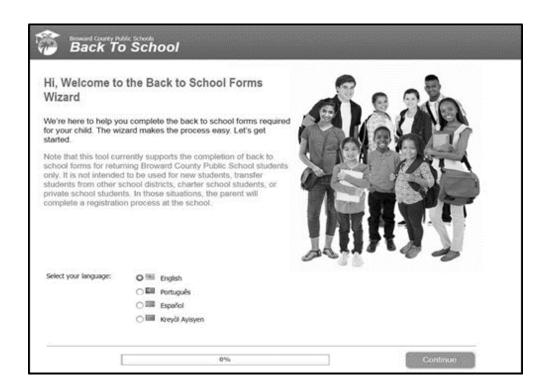

# COMPLETE YOUR BACK TO SCHOOL FORMS ONLINE

Broward Schools is excited to announce parents can now complete the required **BACK TO SCHOOL FORMS** online in your language of choice at:

### www.BrowardSchools.com/BTS

- Step 1: **Enter** your information and your child's information. (You will have a chance to enter more children later.)
- Step 2: Go to your **email** to find the email from "bcpsmobile@browardschools.com". Click the link in the email to complete the forms.
- Step 3: **Read** the information and answer all other questions needed to fill out the forms completely. Digitally "**sign**" by typing your name in the web page as needed.
- Step 4: Review and print any forms you would like for your records.
- Step 5: Print the final "Submission Forms to Print" for each child.
- Step 6: **Sign** the printed submission form(s).
- Step 7: IMPORTANT! Send the submission form in to your child's teacher.