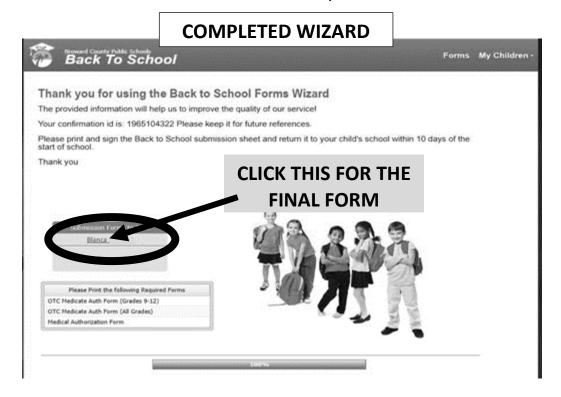

- Step 1: **Enter** your information and your child's information. (You will have a chance to enter more children later.)
- Step 2: Go to your **email** to find the email from "bcpsmobile@browardschools.com". Click the link in the email to complete the forms.
- Step 3: **Read** the information and answer all other questions needed to fill out the forms completely. Digitally "**sign**" by typing your name in the web page as needed.
- Step 4: Review and print any forms you would like for your records.
- Step 5: Print the final "Submission Forms to Print" for each child.
- Step 6: **Sign** the printed submission form(s).
- Step 7: IMPORTANT! Send the submission form in to your child's teacher.

#### **FINAL SUBMISSION SHEET**