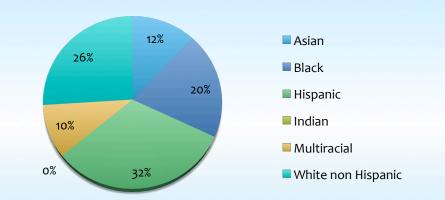

## Demographics

College Academy students come from all over Broward County. The school population is diverse and reflects the religious, ethnic, and cultural diversity of the community.