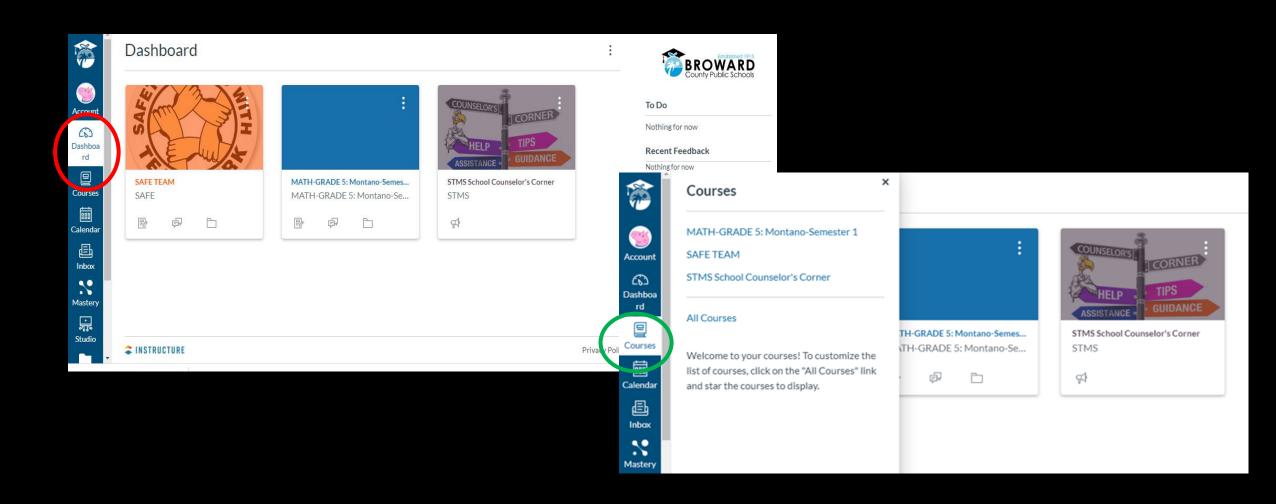

SSWORD: PMM/DD/YYYY UPPERCASE(P)





Sign in with your Browardschools Personnel Number or Student Number

060000000@my.browardschools.com

•••••

Sign in

REPORT CHILD ABUSE CALL 1-800-96ABUSE OR 1-800-962-2873

#### Students

If you are a student, your login name is your student number (06#######). If you have forgotten your password, please contact your teacher.

## YOU SHOULD SEE CLEVER WITH VARIOUS APPS AFTER YOU LOG IN TO SSO. YOU MAY PLACE APPS TO YOUR FAVORITES BY CLICKING ON THE HEART



### USE VIRTUAL COUNSELOR TO ACCESS YOUR SCHEDULE



#### ON THE TOP WHERE IT SAYS STUDENT INFORMATION, CLICK ON THE DROP DOWN BUTTON AND LOOK FOR YOUR SCHEDULE



#### TO ACCESS YOUR E-LEARNING TEACHERS' COURSES VISIT CANVAS



### CLICK ON DASHBOARD OR COURSES TO VIEW ALL YOUR ENROLLED COURSES



#### YOU MAY ACCESS YOUR TEXTBOOKS ON CANVAS UNDER RESOURCES



#### TO COMMUNICATE WITH YOUR TEACHERS USE THE INBOX ON CANVAS



#### TO MONITOR YOUR GRADES AND GET ALERTS ON GRADES VISIT PINNACLE