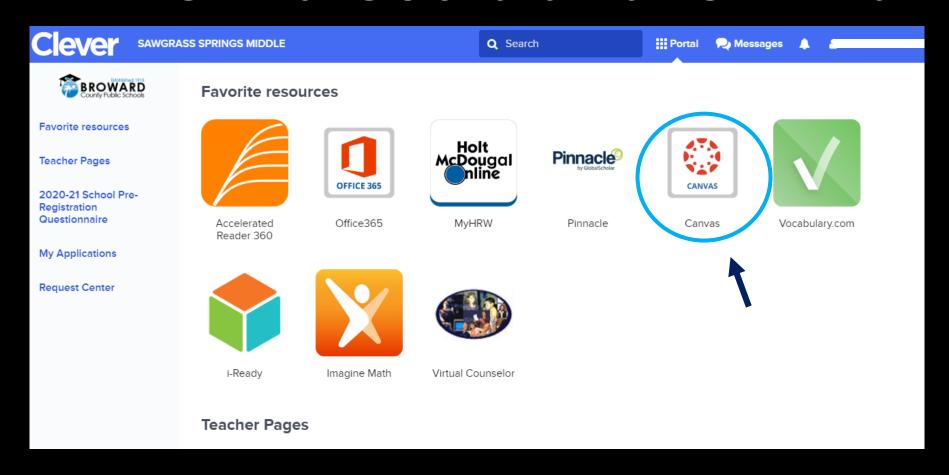

log in

Sign in help | Recover your account

## USERNAME: 0600000000 PASSWORD: PMM/DD/YYYY UPPERCASE(P)





Sign in with your Browardschools Personnel Number or Student Number

060000000@my.browardschools.com

•••••

Sign in

REPORT CHILD ABUSE CALL 1-800-96ABUSE OR 1-800-962-2873

#### Students

If you are a student, your login name is your student number (06#######). If you have forgotten your password, please contact your teacher.

## YOU SHOULD SEE CLEVER WITH VARIOUS APPS AFTER YOU LOG IN TO SSO. YOU MAY PLACE APPS TO YOUR FAVORITES BY CLICKING ON THE HEART



### USE VIRTUAL COUNSELOR TO ACCESS YOUR SCHEDULE



#### ON THE TOP WHERE IT SAYS STUDENT INFORMATION, CLICK ON THE DROP DOWN BUTTON AND LOOK FOR YOUR SCHEDULE



#### TO ACCESS YOUR E-LEARNING TEACHERS' COURSES VISIT CANVAS



### CLICK ON DASHBOARD OR COURSES TO VIEW ALL YOUR ENROLLED COURSES



#### YOU MAY ACCESS YOUR TEXTBOOKS ON CANVAS UNDER RESOURCES



#### TO COMMUNICATE WITH YOUR TEACHERS USE THE INBOX ON CANVAS



#### TO MONITOR YOUR GRADES AND GET ALERTS ON GRADES VISIT PINNACLE