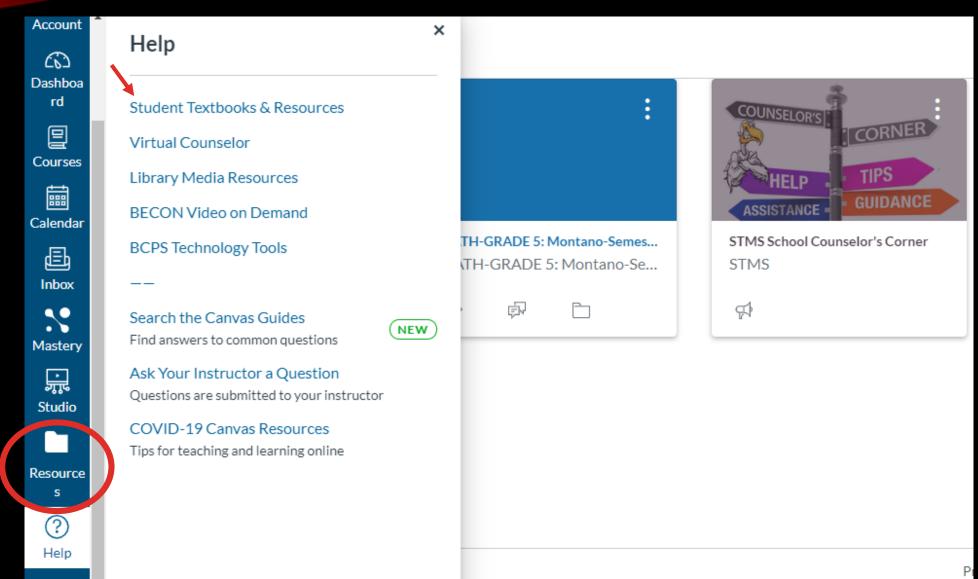

chools Personnel Number or Student Number

060000000@my.browardschools.com

•••••

Sign in

REPORT CHILD ABUSE CALL 1-800-96ABUSE OR 1-800-962-2873

#### Students

If you are a student, your login name is your student number (06#######). If you have forgotten your password, please contact your teacher.

## YOU SHOULD SEE CLEVER WITH VARIOUS APPS AFTER YOU LOG IN TO SSO. YOU MAY PLACE APPS TO YOUR FAVORITES BY CLICKING ON THE HEART



### USE VIRTUAL COUNSELOR TO ACCESS YOUR SCHEDULE



#### ON THE TOP WHERE IT SAYS STUDENT INFORMATION, CLICK ON THE DROP DOWN BUTTON AND LOOK FOR YOUR SCHEDULE



#### TO ACCESS YOUR E-LEARNING TEACHERS' COURSES VISIT CANVAS



### CLICK ON DASHBOARD OR COURSES TO VIEW ALL YOUR ENROLLED COURSES



#### YOU MAY ACCESS YOUR TEXTBOOKS ON CANVAS UNDER RESOURCES



#### TO COMMUNICATE WITH YOUR TEACHERS USE THE INBOX ON CANVAS



#### TO MONITOR YOUR GRADES AND GET ALERTS ON GRADES VISIT PINNACLE