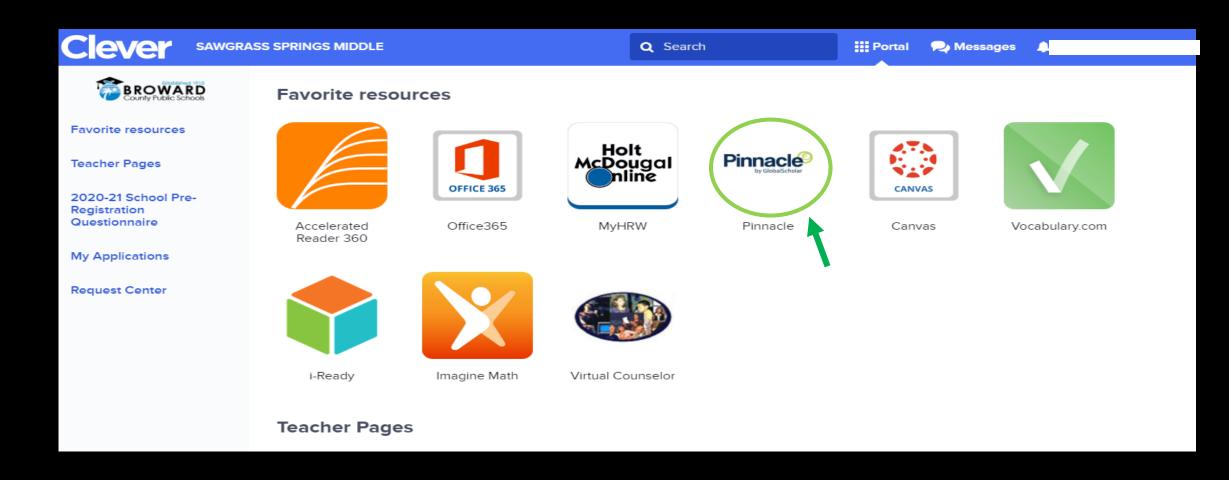

## YOU SHOULD SEE CLEVER WITH VARIOUS APPS AFTER YOU LOG IN TO SSO. YOU MAY PLACE APPS TO YOUR FAVORITES BY CLICKING ON THE HEART

#### TO MONITOR YOUR GRADES AND GET ALERTS ON GRADES VISIT PINNACLE