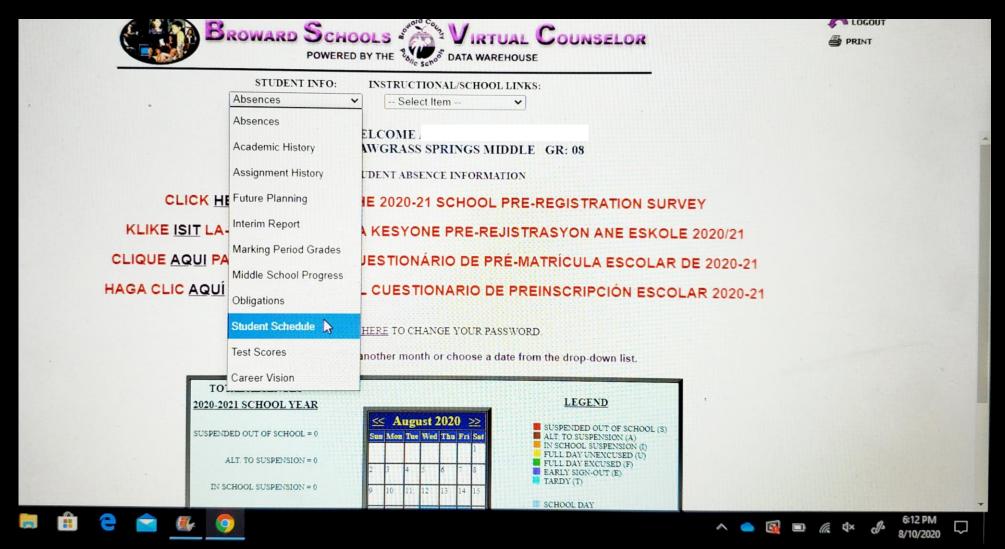

#### ON THE TOP WHERE IT SAYS STUDENT INFORMATION, CLICK ON THE DROP DOWN BUTTON AND LOOK FOR YOUR SCHEDULE