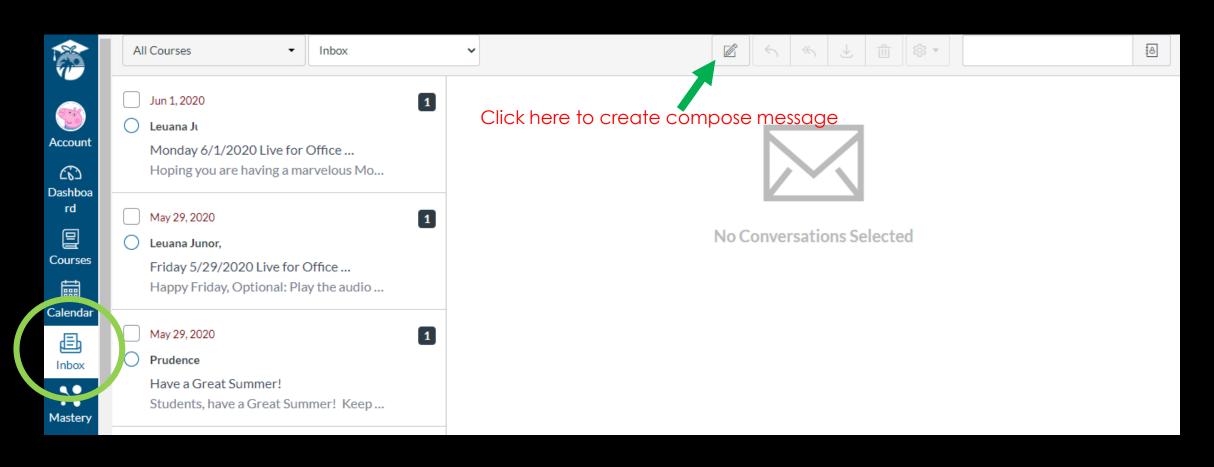

ools.com

•••••

Sign in

REPORT CHILD ABUSE CALL 1-800-96ABUSE OR 1-800-962-2873

#### Students

If you are a student, your login name is your student number (06#######). If you have forgotten your password, please contact your teacher.

## YOU SHOULD SEE CLEVER WITH VARIOUS APPS AFTER YOU LOG IN TO SSO. YOU MAY PLACE APPS TO YOUR FAVORITES BY CLICKING ON THE HEART



### USE VIRTUAL COUNSELOR TO ACCESS YOUR SCHEDULE



#### ON THE TOP WHERE IT SAYS STUDENT INFORMATION, CLICK ON THE DROP DOWN BUTTON AND LOOK FOR YOUR SCHEDULE



#### TO ACCESS YOUR E-LEARNING TEACHERS' COURSES VISIT CANVAS



### CLICK ON DASHBOARD OR COURSES TO VIEW ALL YOUR ENROLLED COURSES



#### YOU MAY ACCESS YOUR TEXTBOOKS ON CANVAS UNDER RESOURCES



#### TO COMMUNICATE WITH YOUR TEACHERS USE THE INBOX ON CANVAS



#### TO MONITOR YOUR GRADES AND GET ALERTS ON GRADES VISIT PINNACLE