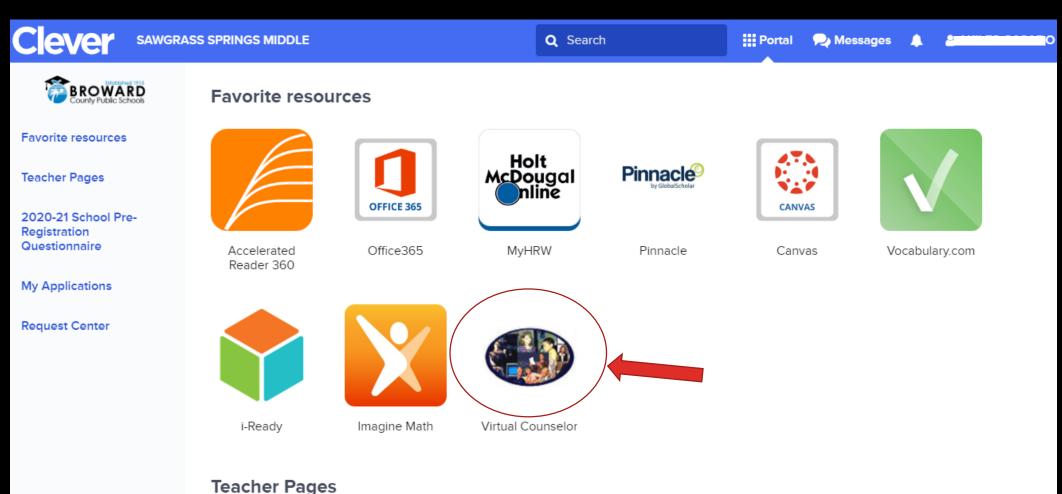

SE/GRADES/MORE..

SAWGRASS SPRINGS MIDDLE SCHOOL

### STUDENTS LOG INTO SSO SSO.BROWARDSCHOOLS.COM



Log in with Active Directory



Log in with Clever Badges

District admin log in

Sign in help | Recover your account

## USERNAME: 0600000000 PASSWORD: PMM/DD/YYYY UPPERCASE(P)





Sign in with your Browardschools Personnel Number or Student Number

060000000@my.browardschools.com

•••••

Sign in

REPORT CHILD ABUSE CALL 1-800-96ABUSE OR 1-800-962-2873

#### Students

If you are a student, your login name is your student number (06#######). If you have forgotten your password, please contact your teacher.

## YOU SHOULD SEE CLEVER WITH VARIOUS APPS AFTER YOU LOG IN TO SSO. YOU MAY PLACE APPS TO YOUR FAVORITES BY CLICKING ON THE HEART



### USE VIRTUAL COUNSELOR TO ACCESS YOUR SCHEDULE



#### ON THE TOP WHERE IT SAYS STUDENT INFORMATION, CLICK ON THE DROP DOWN BUTTON AND LOOK FOR YOUR SCHEDULE



#### TO ACCESS YOUR E-LEARNING TEACHERS' COURSES VISIT CANVAS



### CLICK ON DASHBOARD OR COURSES TO VIEW ALL YOUR ENROLLED COURSES



#### YOU MAY ACCESS YOUR TEXTBOOKS ON CANVAS UNDER RESOURCES



#### TO COMMUNICATE WITH YOUR TEACHERS USE THE INBOX ON CANVAS



#### TO MONITOR YOUR GRADES AND GET ALERTS ON GRADES VISIT PINNACLE