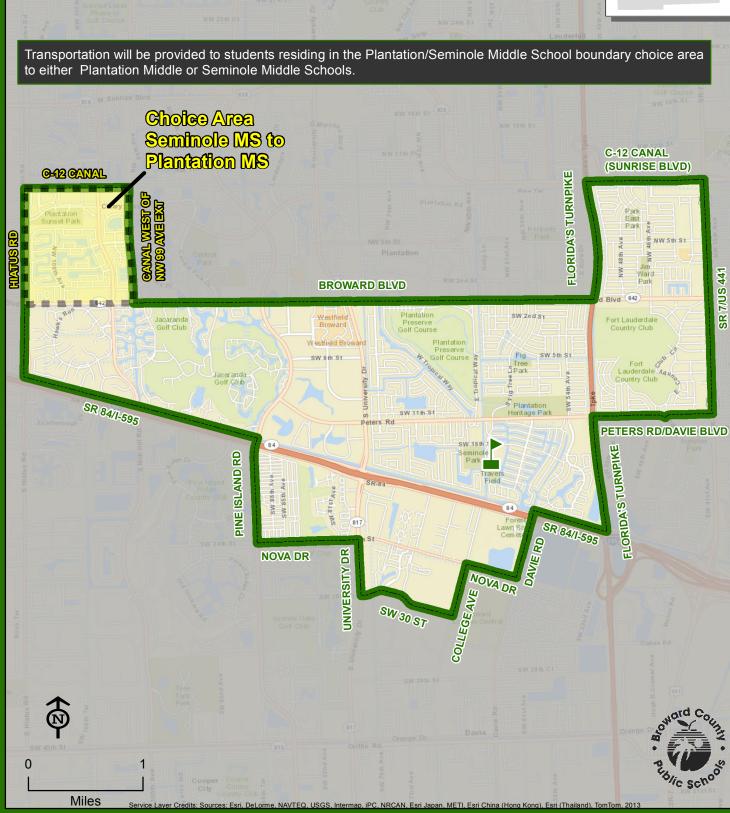

## **Boundary Choice Area Description**

## SEMINOLE MIDDLE TO PLANTATION MIDDLE:

Sixth through eighth grade students residing in the area boundared south of the C-12 Canal, west of the Canal west of NW 99 Avenue extended, north of Broward Boulevard and east of Hiatus Road are assigned to Seminole Middle School with a choice to attend Plantation Middle School. Transportation will be provided to students residing in the Plantation/Seminole Middle School boundary choice area who have chosen to attend either Plantation Middle or Seminole Middle Schools.