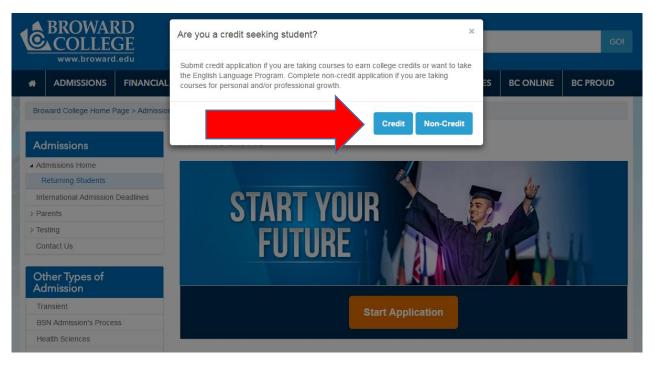

Step 2: Click on Start Application as indicated below.

Step 3: Choose Credit when asked, "Are you a credit seeking student?"

**Step 4:** Create an **Application Login** as a **New User** and begin filling in the requested information on the application.