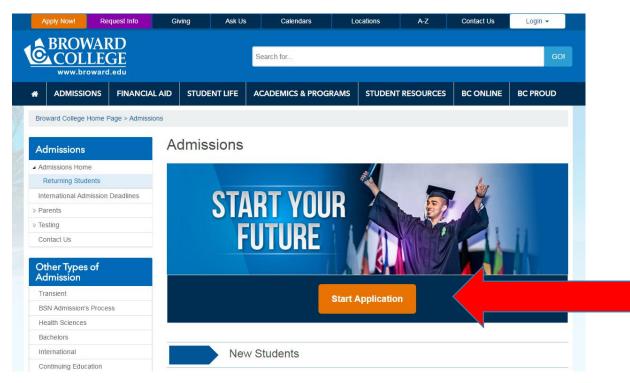

Step 2: Click on Start Application as indicated below.

Step 3: Choose Credit when asked, "Are you a credit seeking student?"

**Step 4:** Create an **Application Login** as a **New User** and begin filling in the requested information on the application.