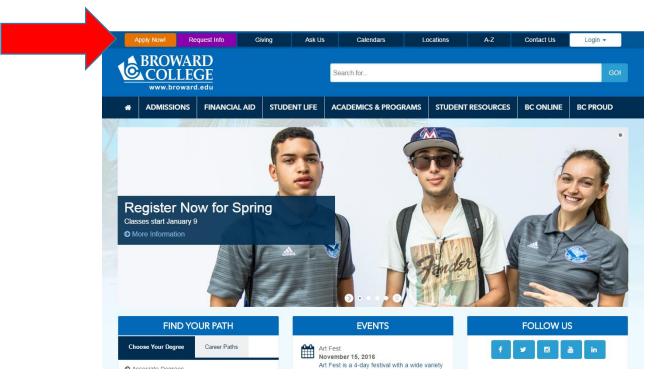

## Applying to Broward College A Guide for New Dual Enrollment Students

Step 1: Access the Broward College website at <u>www.broward.edu</u> and click on the **Apply Now** button as shown below after meeting with your high school counselor to confirm eligibility.