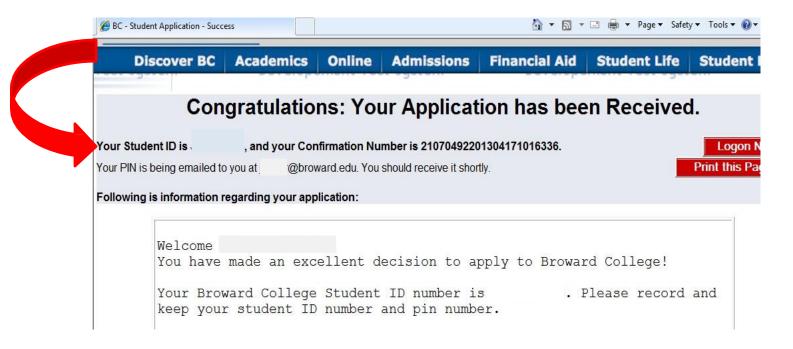

**Step 6:** Upon successful submission of the application, a confirmation page will appear with an assigned **Broward College student ID number**. This number will be used as the student's identifier at the College.