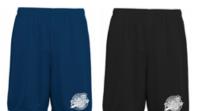

#### **Basketball Shorts**

Youth \$14 Adult \$14

Youth in TWO colors: **Black & Navy Youth Sizes:** XS, S, M, L, & XL

Adult in TWO colors: **Black & Navy Adult Sizes:** S, M, L, XL, 2XL, & 3XL