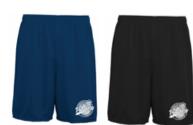

#### **Basketball Shorts**

Youth \$14 Adult \$14

Youth in TWO colors: **Black & Navy Youth Sizes:** XS, S, M, L, & XL

Adult in TWO colors: **Black & Navy Adult Sizes:** S, M, L, XL, 2XL, & 3XL