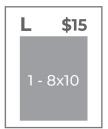

- 8x10s - 5x7s 2 2 - 4x6s

- 3x5s 4 8 - 2x3s

\$57 1 - 8x10 - 5x7s 2 2 - 4x654 - 3x5s 8 - 2x3s

2 - 5x7s

2 - 4x6s 4 - 3x5s8 - 2x3s

\$37 2 - 5x7s

4 - 3x5s 8 - 2x3s \$32

1 - 5x7 2 - 3x5s 8 - 2x3s