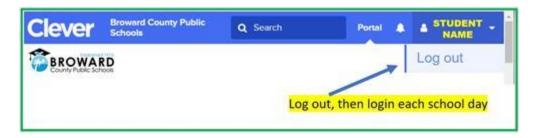

## How are students counted as "engaged" for a school day?

Each school day requires a fresh login at <u>sso.browardschools.com</u> where users will be routed to the Clever Portal.

If students are logged in from a previous day, it is important to click on the name at the top right of the screen to log out, then login in again to register a fresh count for the day.