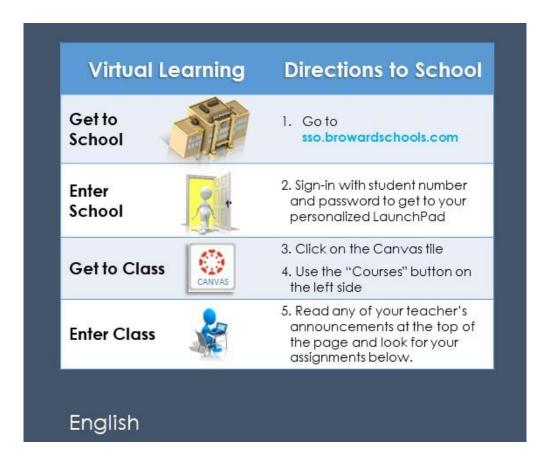

For your child's **daily attendance** to be counted, he or she must now access Canvas by **first** signing in through Single Sign-On. Single Sign-On brings your child to the Clever portal, which allows him or her to access Canvas. If your student does not use Single-Sign-On, his or her attendance is not recorded. Single Sign-on can be accessed at sso.browardschools.com

## How are students counted as "engaged" for a school day?

Each school day requires a fresh login at <u>sso.browardschools.com</u> where users will be routed to the Clever Portal.

If students are logged in from a previous day, it is important to click on the name at the top right of the screen to log out, then login in again to register a fresh count for the day.