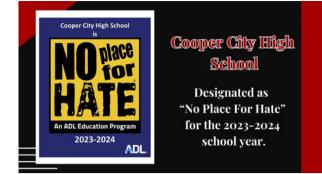

#### CCHS CELEBRATED CHOOSE PEACE/STOP VIOLENCE WEEK

PEACE Week was hosted by the Multicultural Club and Peer Counseling and includes all CCHS scholars and staff. All students and staff participated in the events planned throughout the week. Cooper City High School is proud to be a designated No Place for Hate school where all Cowboy scholars contribute to our inclusive school environment.