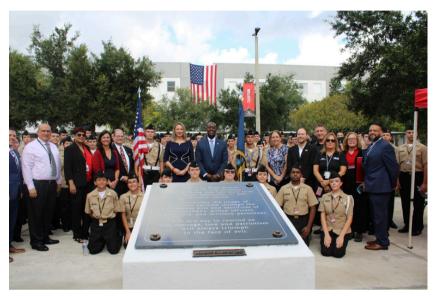

#### 9/11 COMMEMORATIVE CEREMONY

Cooper City High School students and staff were joined by Superintendent, Dr. Howard Hepburn, elected officials, city leaders, and first responders for the commemoration ceremony on the anniversary of September 11 You may view the video here:. <u>https://www.eduvision.tv/l?RgRDemO</u>.