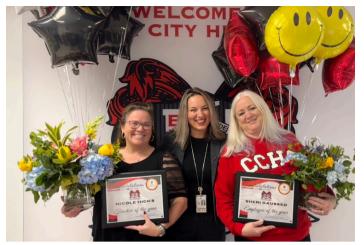

#### CONGRATULATIONS

Congratulations to our Cooper City High School 2024-2025 Teacher of the Year: <u>★Ms. NICOLE HICKS</u> School-related Employee of the Year: <u>★Ms. SHERI RAUSSEO</u> Thank you for all you do for our school community each and every day. We are so lucky to have you ★★ #CowboyPride 👼