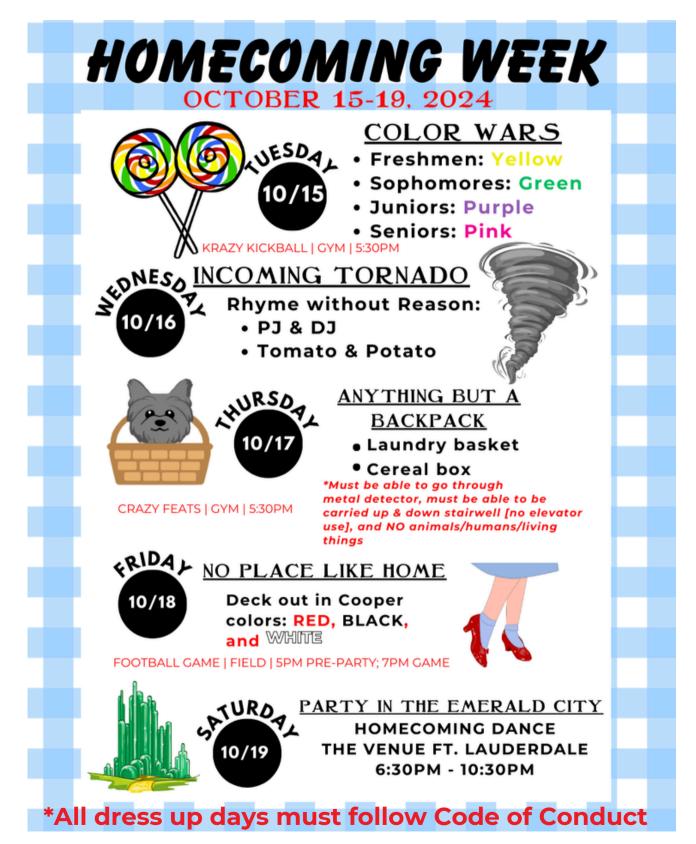

#### HOMECOMING WEEK OCTOBER 15-19

#### There's no place like HOCO!

HOCO week is packed with exciting events, including Krazy Kickball, Krazy Feats, dressup days, Fan Friday, a pep rally. The Homecoming pregame celebration, Football Game, and the <u>Homecoming dance</u>! Encourage your students to get involved and join in the fun! See next page for details.

Get ready for the Homecoming Pre-Party! Join us for pregame fun on October 18th as the gates open at 5:00 PM. Enjoy a DJ, photo booth, food trucks, swag sales, concession stands, and more! Show off your Cowboy Pride and be part of the tradition.

Game tickets can be purchased at gofan.co, and parking is \$5.00 (cash only). Don't miss out on the excitement!