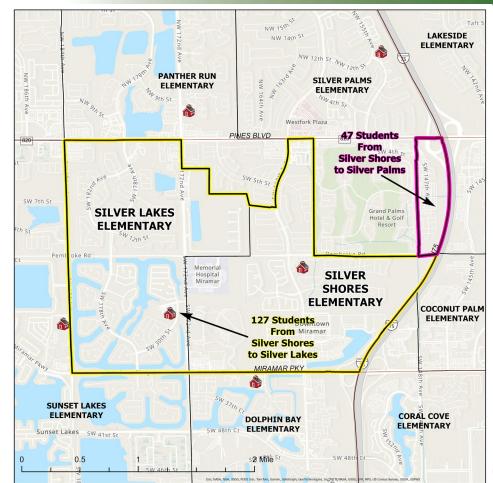

## Consolidate Silver Shores into Silver Lakes and Silver Palms

- Combine Silver Lakes Elementary and Silver Shores Elementary so that all in-boundary students attend Silver Lakes Elementary
- Move the portion of the current Silver Shores Elementary north of Pembroke Road into Silver Palms Elementary
- Create a full choice K-5 or K-8 School at Silver Shores Elementary with a specialized theme of study based on community input
- Reserve a defined number of choice seats for students who reside in the current Silver Shores Elementary boundary
- Consider availability of space to maintain current programs for students with special needs at all three schools