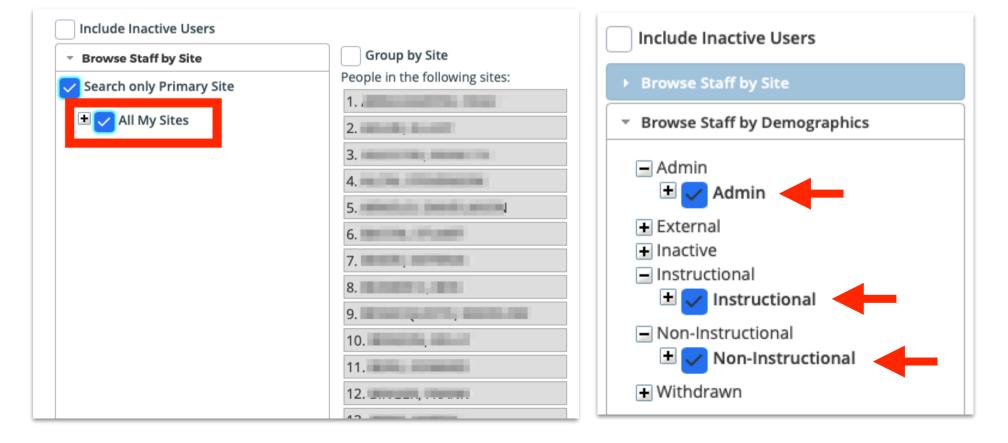

Click the **Administration** tab and then click **Staff Dashboards**.

When presented with the **Staff Dashboard** window, choose **Browse Staff by Site**. Click the box next to **All My Sites** and a list of your staff will appear. Scroll further down the page to **Browse Staff by Demographic** and click the following: **Admin**, **Instructional and Non-Instructional.** 