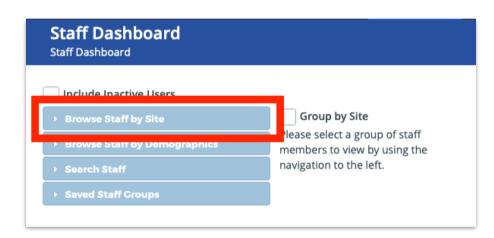

Click the **Administration** tab and then click **Staff Dashboards**.

When presented with the **Staff Dashboard** window, choose **Browse Staff by Site**. Click the box next to **All My Sites** and a list of your staff will appear. Scroll further down the page to **Browse Staff by Demographic** and click the following: **Admin**, **Instructional and Non-Instructional.** 