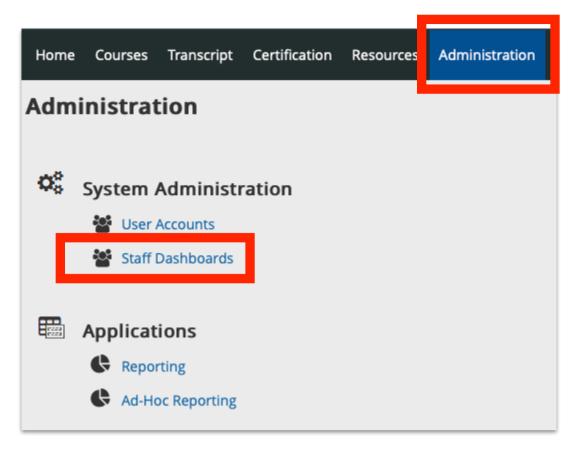

Click the **Administration** tab and then click **Staff Dashboards**.

When presented with the **Staff Dashboard** window, choose **Browse Staff by Site**. Click the box next to **All My Sites** and a list of your staff will appear. Scroll further down the page to **Browse Staff by Demographic** and click the following: **Admin**, **Instructional and Non-Instructional.** 