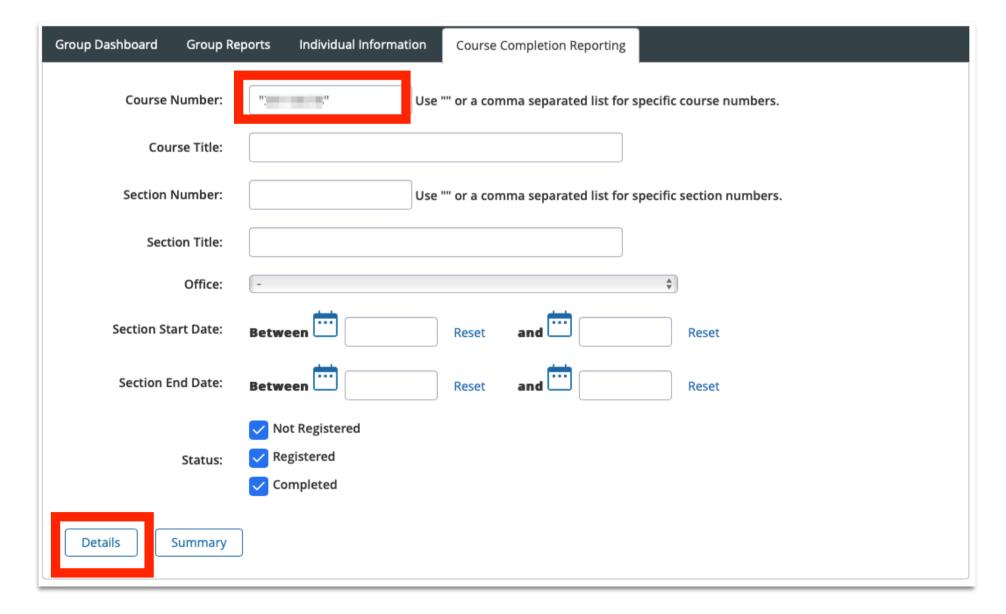

## **GENERATING A COURSE COMPLETION REPORT**

Click Course Completion Report tab to view who your staff has completed a particular course.

Type the course number (within quotation marks) in the **Course Number** field and then click **Details**. For example: "12345678"

**NOTE:** Clicking **Summary** will display the percentage of people on your staff who fall into each of the **Status** categories.

Clicking **Details** will display a list of your staff members who have completed, registered or not registered for a particular Mandatory Compliance course. The **Course Completion** report opens in a different window.