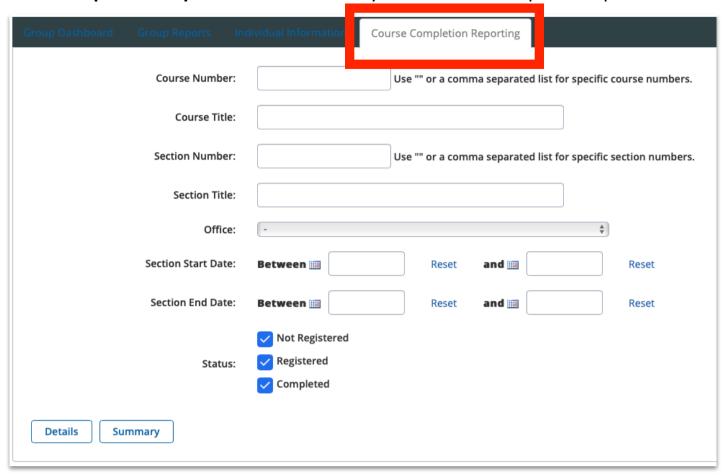

## **GENERATING A COURSE COMPLETION REPORT**

Click Course Completion Report tab to view who your staff has completed a particular course.

Type the course number (within quotation marks) in the **Course Number** field and then click **Details**. For example: "12345678"

**NOTE:** Clicking **Summary** will display the percentage of people on your staff who fall into each of the **Status** categories.

Clicking **Details** will display a list of your staff members who have completed, registered or not registered for a particular Mandatory Compliance course. The **Course Completion** report opens in a different window.